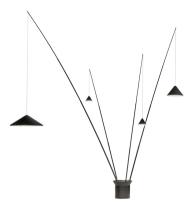

## 5625

Design By Arik Levy

Floor lamp. Designed by Arik Levy. Four arms rise from the base to supply the light where the user needs it. The angle of the rods is adjustable. The base is supplied with black stones. Electronic control push-button. LED light source.

#### **General Lighting**

Lamp for general lighting that equally distributes the light in all directions.