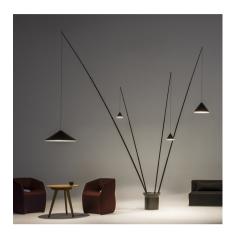

## 5625

Design By Arik Levy

Floor lamp. Designed by Arik Levy. Four arms rise from the base to supply the light where the user needs it. The angle of the rods is adjustable. The base is supplied with black stones. Electronic control push-button. LED light source.

#### **General Lighting**

Lamp for general lighting that equally distributes the light in all directions.