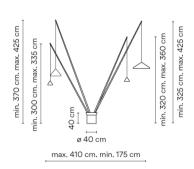

## 5625

Design By Arik Levy

Floor lamp. Designed by Arik Levy. Four arms rise from the base to supply the light where the user needs it. The angle of the rods is adjustable. The base is supplied with black stones. Electronic control push-button. LED light source.

Push

Instalation type

Plug-in

Materials

Cane: Carbon fiber

Base: Steel

Light source

4 x LED 9W 350mA