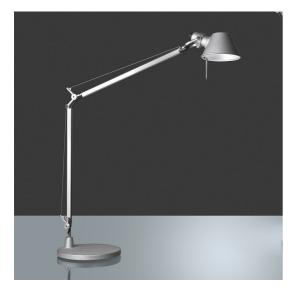

# Tolomeo Midi Table LED 2700K Aluminum - Body Lamp

Michele De Lucchi Giancarlo Fassina

IP20 🛈

## DESCRIPTION

Table lamp, extension of the range of the Tolomeoseries. Maintaining the reduced dimensions of the diffuser of the Tolomeomicro, it increases the power to 9W and extends the dimensions of the structure and arms enabling it to be used on work tables and desks. The code is referred to the body lamp only

#### FEATURES

- Product Code: A0151W00
- Colour: Aluminium
- Installation: Table
- Material: aluminium, steel
- Series: **Design Collection**
- design by: Michele De Lucchi, Giancarlo Fassina