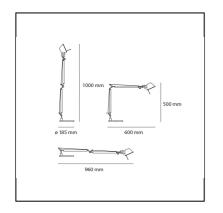

#### DIMENSIONS

- Length: 600 mm
- Height: 500 mm
- Max Extension Height: 1000 mm
- Max Extension Length: 960 mm
- Glow Wire Test: 750°