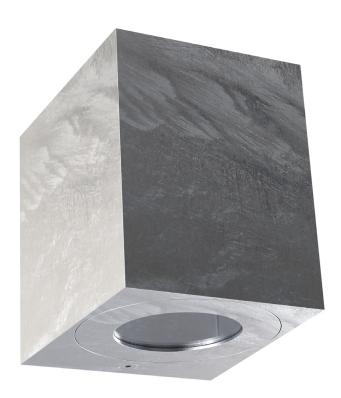

## Canto Kubi 2

Item number: 49711031 Galvanized EAN: 5701581483286

Packaging unit 3 Material: Metal IP44, Class 1 (Earth contact), 230V LED MODUL, Light source incl. 2x5w led Parallel connection possible

Area: Outdoor Energy class A++ - A Transformer/driver placement: I lampen

Whether Canto 2.0 is placed indoors or outdoors, the lamp offers a unique lighting experience. The minimalist design makes the lamp both decorative and sculptural. The light flows both up and down, and with the three included pattern inserts, it is possible to change the light image according to desire and personal style.