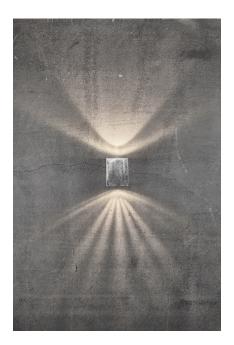

Area: Outdoor Energy class A++ - A Transformer/driver placement: I lampen

Whether Canto 2.0 is placed indoors or outdoors, the lamp offers a unique lighting experience. The minimalist design makes the lamp both decorative and sculptural. The light flows both up and down, and with the three included pattern inserts, it is possible to change the light image according to desire and personal style.