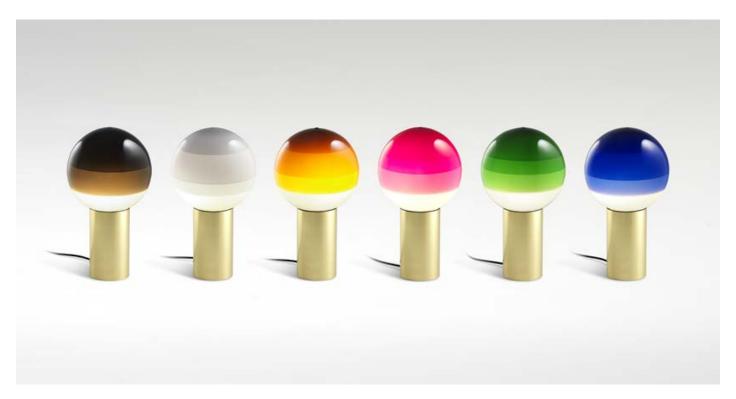

Green
Amber

Pink
Black

Black electrical cord

Brilliant white blown glass globe with layered paint. Cylindrical body in brushed brass. In-line switch.

dimmer\*

\* 3 positions dimmer Only Dipping Light M version

**Download** Assembly instructions **Download** Energy label

Download 2D Download 3D

**Download** Photometric data

info@marset.com

Each lamp illuminates with different shades of light depending on the paint colour, creating a wide range of ambient lights that can match any décor. Through paint, Jordi Canudas turns his design into much more than form and function; the Dipping Light has a soul, and its light conveys poetry.