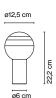

## **Dipping Light M**

## **Dipping Light**

## Dipping Light

LED 3,4W 700mA 2700K Luminaire 123lm Light source 150lm (included)

Off White

Dipping Light M

2700K CRI90

Luminaire 312lm Light source 948lm (included)

LED SMD 10,7W 700mA

Blue