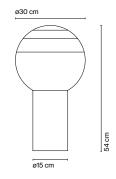

## **Dipping Light M**

## **Dipping Light**

## Dipping Light

LED 3,4W 700mA 2700K Luminaire 123lm Light source 150lm (included)

Off White

Dipping Light M

2700K CRI90

Luminaire 312lm Light source 948lm (included)

LED SMD 10,7W 700mA

Blue