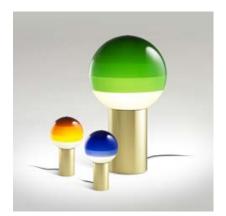

## Dipping Light

LED 3,4W 700mA 2700K Luminaire 123lm Light source 150lm (included)

Off White

Dipping Light M

2700K CRI90

Luminaire 312lm Light source 948lm (included)

LED SMD 10,7W 700mA

Blue

Green
Amber

Pink
Black

Black electrical cord

Brilliant white blown glass globe with layered paint. Cylindrical body in brushed brass. In-line switch.

dimmer\*

\* 3 positions dimmer Only Dipping Light M version