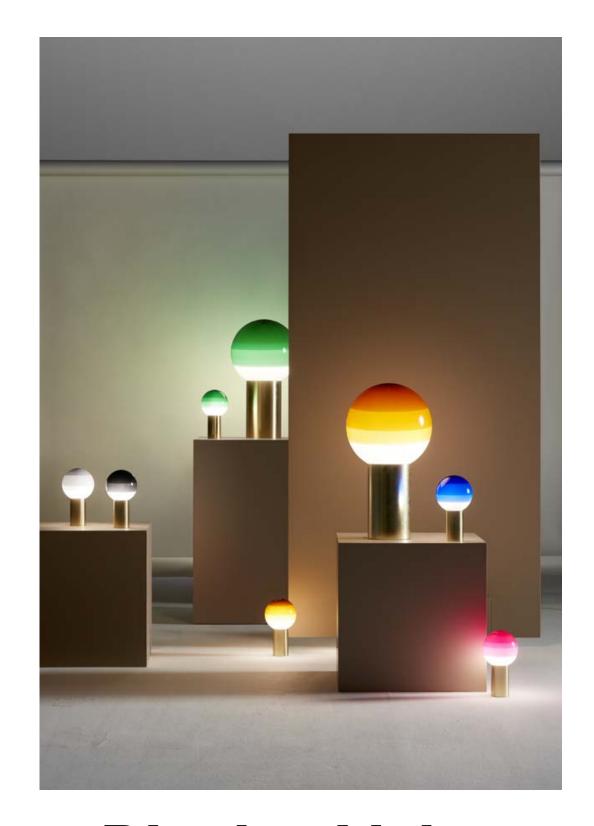

Green
Amber

Pink
Black

Black electrical cord

Brilliant white blown glass globe with layered paint. Cylindrical body in brushed brass. In-line switch.

dimmer\*

\* 3 positions dimmer Only Dipping Light M version

**Download** Assembly instructions **Download** Energy label

Download 2D Download 3D

**Download** Photometric data

info@marset.com

Each lamp illuminates with different shades of light depending on the paint colour, creating a wide range of ambient lights that can match any décor. Through paint, Jordi Canudas turns his design into much more than form and function; the Dipping Light has a soul, and its light conveys poetry.