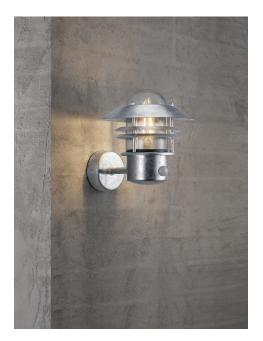

## nordlux®

Height (cm): 23 Projection (cm): 25 Shade diameter (cm): 22 Wall box (cm): Ø 9,7

## **Blokhus Sensor**

Item number: 25031031 Galvanized EAN: 5701581119048

Packaging unit 3 Material: Galvanized steel/Glass IP54, Class 1 (Earth contact), 230V E27, Max. 60W, Light source not included Parallel connection possible

Area: Outdoor Energy class A++ - D

Sensor: Integrated Sensor settings: No Sensor range: 0.2-8M Sensor type: PIR Sensor angle: 100°

A classic light fixture from Nordlux, suitable for mounting in the driveway, at the entrance, on the terrace, or on the patio. This model is designed with an upward facing lampshade. The built-in sensor ensures that the light turns on automatically when it detects motion nearby. At the same time, it ensures that the light is not turned on unnecessarily.