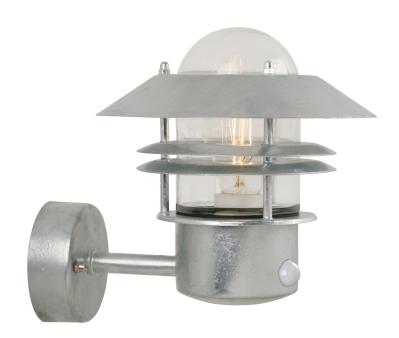

## nordlux®

Height (cm): 23 Projection (cm): 25 Shade diameter (cm): 22 Wall box (cm): Ø 9,7

## **Blokhus Sensor**

Item number: 25031031 Galvanized EAN: 5701581119048

Packaging unit 3 Material: Galvanized steel/Glass IP54, Class 1 (Earth contact), 230V E27, Max. 60W, Light source not included Parallel connection possible

Area: Outdoor Energy class A++ - D

Sensor: Integrated Sensor settings: No Sensor range: 0.2-8M Sensor type: PIR Sensor angle: 100°

A classic light fixture from Nordlux, suitable for mounting in the driveway, at the entrance, on the terrace, or on the patio. This model is designed with an upward facing lampshade. The built-in sensor ensures that the light turns on automatically when it detects motion nearby. At the same time, it ensures that the light is not turned on unnecessarily.