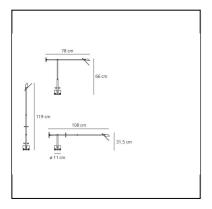

### **DIMENSIONS**

Length: **780 mm**Height: **660 mm** 

- Base Diameter: 110 mm

Max Extension Height: 1190 mmMax Extension Length: 1080 mm

Inclination: -42+42Impact Resistance: N/DGlow Wire Test: N/D°