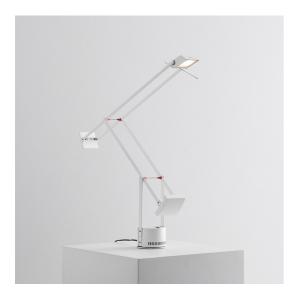

# **Tizio**

# Richard Sapper

IP20 🔲 🕻 🎑

### **DESCRIPTION**

Artemide celebrates Tizio's 50th anniversary with a special version in Richard Sapper's favorite red.

Tizio is not only a masterpiece of Artemide collection but also an icon of Italian design.

#### **FEATURES**

- Product Code: A009030

Colour: WhiteInstallation: Table

- Material: aluminium, technopolymer

Series: Design CollectionEnvironment: Indoor

- Area contract: Hospitality, Office, Residential

- Emission: Direct Adjustable- design by: Richard Sapper