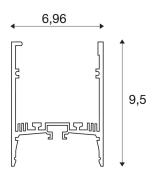

## **TECHNICAL DATA**

| Item no.:        | 1004896  |  |
|------------------|----------|--|
| Length           | 150.0 cm |  |
| Width            | 7.0 cm   |  |
| Height           | 9.5 cm   |  |
| Net weight       | 3.36 kg  |  |
| Gross weight     | 3.595 kg |  |
| IP Code          | IP 20    |  |
| Assembly         | Surface  |  |
| Assembly details | Ceiling  |  |
| Color            | black    |  |