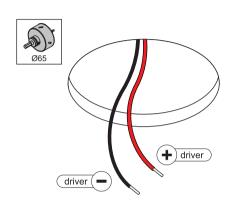

## Pupil 72 LED WARM DIM GE

114902XX\_114905XX

|               | WARM       | 1 DIM        |          |
|---------------|------------|--------------|----------|
| Drive Current | Forward    | Voltage      | Power    |
| (mA)          | min (Vf)   | max (Vf)     | (W)      |
| 350           | 15,5       | 18,5         | 6        |
| For serial    | connectior | n, respect p | olarity! |
| + RED         |            | BLACK        |          |