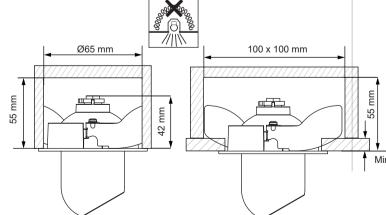

|                     |                                                                                                                                                                                                                           | $\bigcirc$              |                              |
|---------------------|---------------------------------------------------------------------------------------------------------------------------------------------------------------------------------------------------------------------------|-------------------------|------------------------------|
| Honeycom<br>(141910 |                                                                                                                                                                                                                           | Snoot ø26<br>(14192032) | Crossblade ø26<br>(14193032) |
| &-O<br>\$\$-\$\$    | Replace protective shield when broken. The luminaire shall<br>only be used complete with its protective shield.<br>Reference number: 1013797                                                                              |                         |                              |
|                     | LIGHT SOURCE - DO NOT TOUCH LED                                                                                                                                                                                           |                         |                              |
| $\langle \rangle$   | Touching the LED can result in permanent damage of the<br>light source. The light source contained in this luminaire<br>shall only be replaced by the manufacturer or his service<br>agent or a similar qualified person. |                         |                              |
|                     | PREVENTING ELECTROSTATIC DAMAGE                                                                                                                                                                                           |                         |                              |
|                     | PREVENT                                                                                                                                                                                                                   | ING ELECTROSTATIC       | DAMAGE                       |