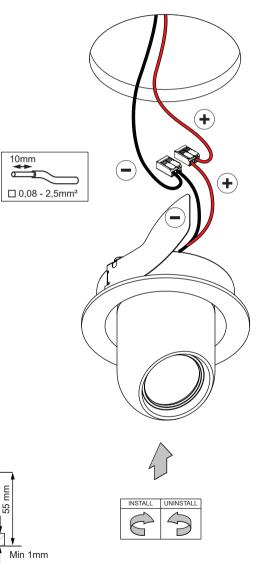

## Pupil 72 LED WARM DIM GE

114902XX\_114905XX

|               | WARM       | 1 DIM        |          |
|---------------|------------|--------------|----------|
| Drive Current | Forward    | Voltage      | Power    |
| (mA)          | min (Vf)   | max (Vf)     | (W)      |
| 350           | 15,5       | 18,5         | 6        |
| For serial    | connectior | n, respect p | olarity! |
| + RED         |            | BLACK        |          |