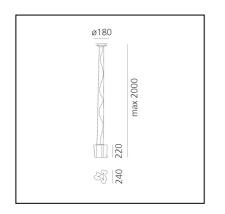

## DIMENSIONS

- Width: 240 mm
- Height: **220 mm**
- Base Diameter: 180 mm
- Max Height from ceiling: 2000 mm