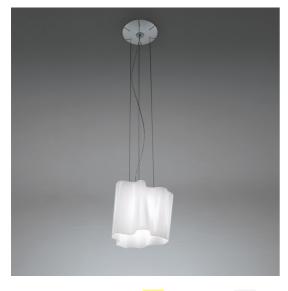

# Logico Mini Suspension - Silk Diffuser

## DESCRIPTION

The hand-made blown glass diffuser defines a soft, irregular volume, shaped by curves that generate a game of positives and negatives which make the geometric shape modular and allow the creation of standard compositions or configurations that are free to grow in space with larger custom compositions.

## FEATURES

- Product Code: **0696020A**
- Colour: Silk
- Installation: Suspension
- Material: Blown glass, aluminium
- Series: Design Collection
- Environment: Indoor
- Area contract: Hospitality, Office
- Emission: Diffused And Direct
- design by: Michele De Lucchi, Gerhard Reichert