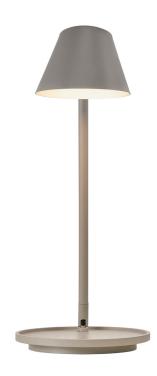

Area: Indoor Energy class A++ Transformer/driver placement: I lampen

Stay is a multi-functional and beautiful lighting design in the same time. The lamp has several gorgeous qualities, where the lampshade's flexible swivel mechanism allows for a directional light that creates optimal lighting conditions. In the table lamp base, there is a charging station with USB access as well as a build-in on/off switch function. Stay is made with integrated LED technology. Designed by Maria Berntsen