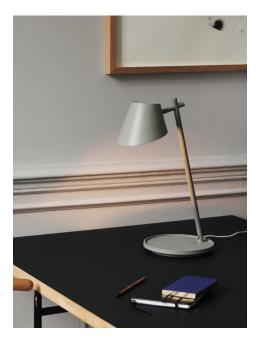

Area: Indoor Energy class A++ Transformer/driver placement: I lampen

Stay is a multi-functional and beautiful lighting design in the same time. The lamp has several gorgeous qualities, where the lampshade's flexible swivel mechanism allows for a directional light that creates optimal lighting conditions. In the table lamp base, there is a charging station with USB access as well as a build-in on/off switch function. Stay is made with integrated LED technology. Designed by Maria Berntsen