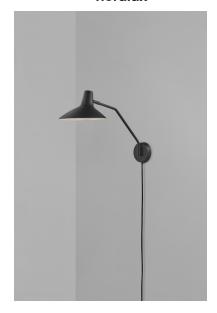

## nordlux

Height (cm): 36.5 Width (cm): 23

55

Shade diameter (cm): 23 Shade height (cm): 16.5 Tube diameter (cm): 1.25

Tilt angle: 135°

## Darci

Item number: 2120551003 Black

EAN: 5704924004247 Packaging unit 3 Material: Metal/Plastic

IP20, Class 2 (Double isolated), 230V Cord: 180 cm, Black textile cable Can the cable be replaced? Yes

Switch on the fixture

E14, Max. 25W, Light source not included

Area: Indoor

With a cool and industrial design, the Darci series by Bjørn + Balle is both a highly functional and aesthetic addition to your home. Perfect as a bedside lamp, over the kitchen counter or any other place in your home that needs a stylish and functional light. The beautifully curved lamp head is easily adjusted whether you need it for reading, working or just adding the right ambience to the room. High quality materials with a satin soft, matt surface radiate a modern and streamlined look. A gentle tab on the touch switch turns the lamp on and off.