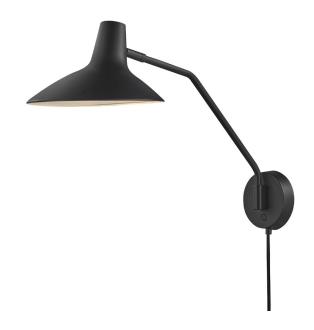

## nordlux

Height (cm): 36.5 Width (cm): 23

55

Shade diameter (cm): 23 Shade height (cm): 16.5 Tube diameter (cm): 1.25

Tilt angle: 135°

## Darci

Item number: 2120551003 Black

EAN: 5704924004247 Packaging unit 3 Material: Metal/Plastic

IP20, Class 2 (Double isolated), 230V Cord: 180 cm, Black textile cable Can the cable be replaced? Yes

Switch on the fixture

E14, Max. 25W, Light source not included

Area: Indoor

With a cool and industrial design, the Darci series by Bjørn + Balle is both a highly functional and aesthetic addition to your home. Perfect as a bedside lamp, over the kitchen counter or any other place in your home that needs a stylish and functional light. The beautifully curved lamp head is easily adjusted whether you need it for reading, working or just adding the right ambience to the room. High quality materials with a satin soft, matt surface radiate a modern and streamlined look. A gentle tab on the touch switch turns the lamp on and off.