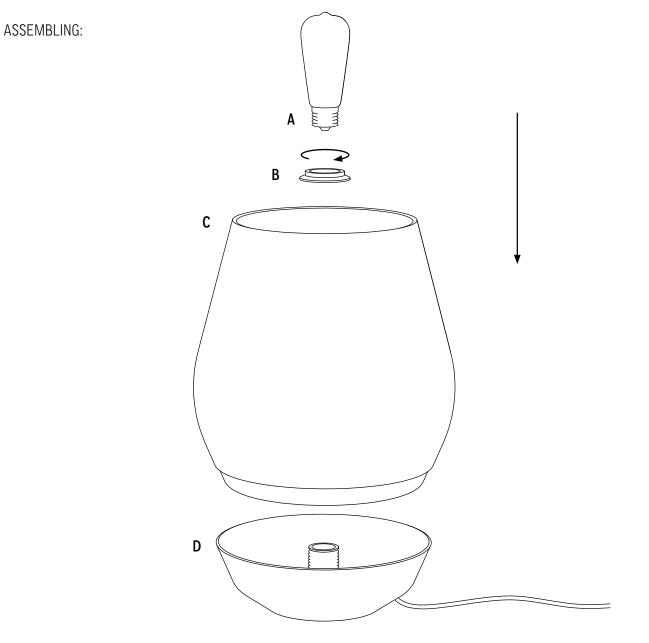

# CONTENTS:

- A E27 Light Bulb, E27/40W or Dimmable LED MAX 11W
- **B** Mounting Ring (the Mounting Ring is mounted on the socket upon receipt).
- **C** Glass Shade
- D Base in Solid Copper/Stainless Steel incl. Socket and Fabric Cord with Dimmable Switch

NOTE: No tools needed.