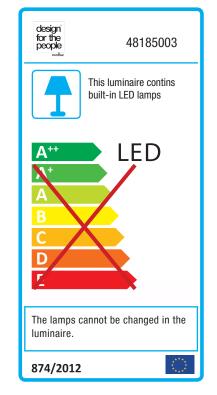

## Stay

Item number: 48185003 EAN: 5701581455382

Packaging unit 2 Material: Aluminium/Plastic IP20, Class 2 (Double isolated), 230V Cord: 180 cm, Black textile cable Can the cable be replaced? No Switch on the fixture LED MODUL, Light source incl. 14,5w led

## Lightsource info (pr. lightsource)

Lumen: 700 Lumen/Watt: 50 Lifetime: 20000 On/Off: 30000 Colour temperature: 2700K RA: 80 Beam angle: 100° Dimmable: Yes

Energy class A++