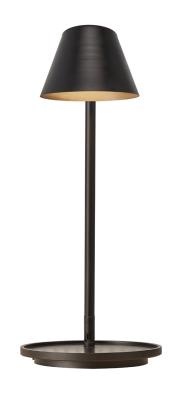

Area: Indoor Energy class A++ Transformer/driver placement: I lampen

Stay is a multi-functional and beautiful lighting design in the same time. The lamp has several gorgeous qualities, where the lampshade's flexible swivel mechanism allows for a directional light that creates optimal lighting conditions. In the table lamp base, there is a charging station with USB access as well as a build-in on/off switch function. Stay is made with integrated LED technology. Designed by Maria Berntsen