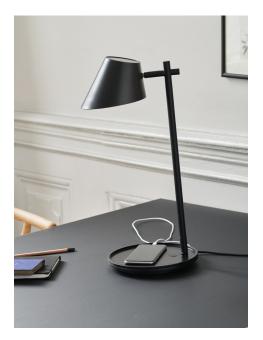

Area: Indoor Energy class A++ Transformer/driver placement: I lampen

Stay is a multi-functional and beautiful lighting design in the same time. The lamp has several gorgeous qualities, where the lampshade's flexible swivel mechanism allows for a directional light that creates optimal lighting conditions. In the table lamp base, there is a charging station with USB access as well as a build-in on/off switch function. Stay is made with integrated LED technology. Designed by Maria Berntsen