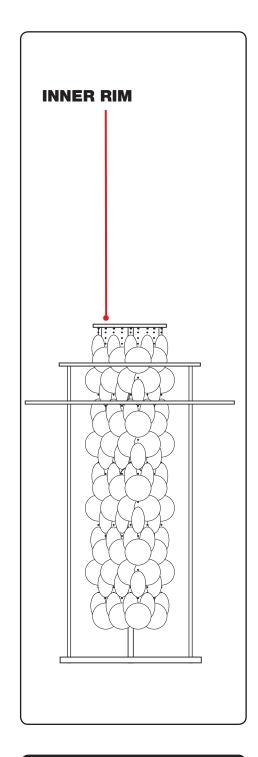

## **INNER RIM**

Mount plates from box with 9-10 pcs. Box is marked "INNER RIM".

Please note:

The chains in the box are not the same length, so it is important that you alternate between the two lengths.