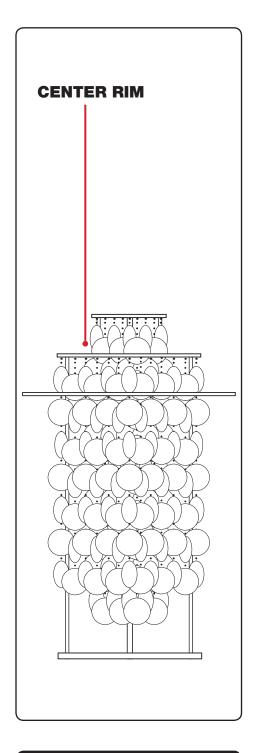

# Fun 1TM Design by VERNER PANTON

Please read thoroughly before assembly







Take out the lamp from the box. Now you are ready to mount the plates.

## **INNER RIM**

Mount plates from box with 9-10 pcs. Box is marked "INNER RIM".

Please note:

The chains in the box are not the same length, so it is important that you alternate between the two lengths.





# **CENTER RIM**

Mount plates from box with 7 pcs. Box is marked "CENTER RIM".

## **OUTER RIM**

Mount plates from box with 4-5 pcs. Box is marked "OUTER RIM".

Please note:

The chains in the box are not the same length, so it is important that you alternate between the two lengths.

# DESIGNED IN THE PAST MADE FOR TOMORROW

VERPAN ApS

Egeskovvej 29

8700 Horsens

Denmark

www.verpan.com

info@verpan.com