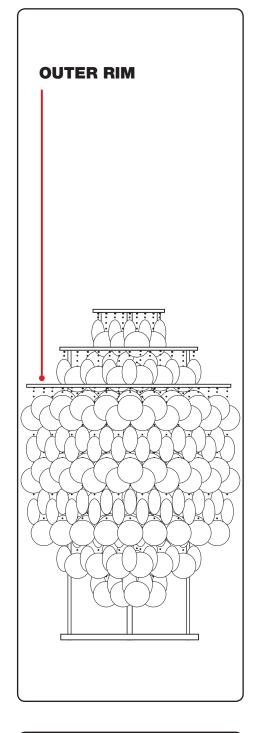

## **OUTER RIM**

Mount plates from box with 4-5 pcs. Box is marked "OUTER RIM".

Please note:

The chains in the box are not the same length, so it is important that you alternate between the two lengths.