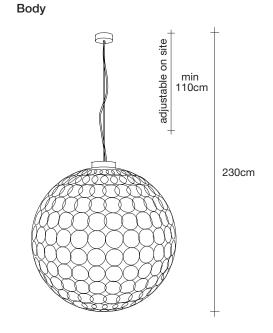

### **Body**

# Integrated Led

220-240V ~ 50/60Hz

COB LED integrated 18W 1640lm 3000K or optional 2700K

dimmable with

1-10V **PUSH** DALI system

### Canopy

Ø90cm

This clean, precise form is the result of hours of labor by our artisans, who meticulously weld each ring together. G.r.a. is a delicate, refined pendant whose intricate shape belies its romantic glow. Available as an oval or a sphere, and finished in nickel or gold, G.r.a. serves as an elegant, unobtrusive complement to any room. Design Bruno Rainaldi.