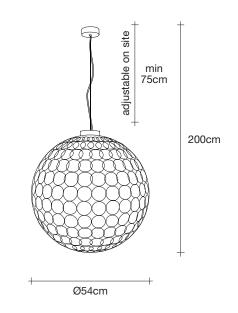

### **Product Name**

large pendant light

### Canopy

Ø90cm

This clean, precise form is the result of hours of labor by our artisans, who meticulously weld each ring together. G.r.a. is a delicate, refined pendant whose intricate shape belies its romantic glow. Available as an oval or a sphere, and finished in nickel or gold, G.r.a. serves as an elegant, unobtrusive complement to any room. Design Bruno Rainaldi.