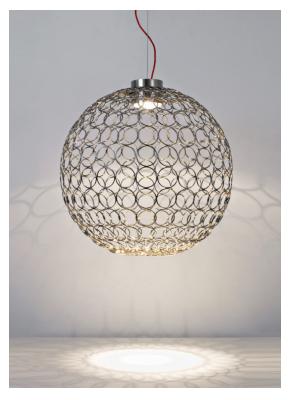

### Canopy

This clean, precise form is the result of hours of labor by our artisans, who meticulously weld each ring together. G.r.a. is a delicate, refined pendant whose intricate shape belies its romantic glow. Available as an oval or a sphere, and finished in nickel or gold, G.r.a. serves as an elegant, unobtrusive complement to any room. Design Bruno Rainaldi.

### Canopy

Ø90cm

This clean, precise form is the result of hours of labor by our artisans, who meticulously weld each ring together. G.r.a. is a delicate, refined pendant whose intricate shape belies its romantic glow. Available as an oval or a sphere, and finished in nickel or gold, G.r.a. serves as an elegant, unobtrusive complement to any room. Design Bruno Rainaldi.