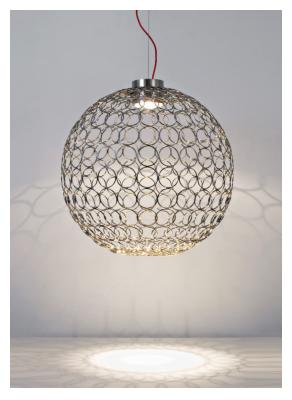

### Canopy

This clean, precise form is the result of hours of labor by our artisans, who meticulously weld each ring together. G.r.a. is a delicate, refined pendant whose intricate shape belies its romantic glow. Available as an oval or a sphere, and finished in nickel or gold, G.r.a. serves as an elegant, unobtrusive complement to any room. Design Bruno Rainaldi.

### Canopy

Ø90cm

This clean, precise form is the result of hours of labor by our artisans, who meticulously weld each ring together. G.r.a. is a delicate, refined pendant whose intricate shape belies its romantic glow. Available as an oval or a sphere, and finished in nickel or gold, G.r.a. serves as an elegant, unobtrusive complement to any room. Design Bruno Rainaldi.