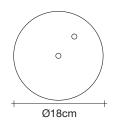

### **Product Name**

G.r.a. small pendant light

### Finishes | Code

nickel 0N43S E7 C8. L

gold leaf 0N43S H5 C8. L

gold plated 0N43S P3 C8. L