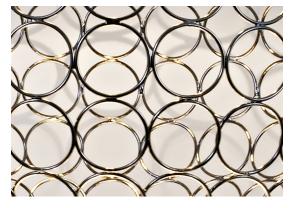

### Canopy

This clean, precise form is the result of hours of labor by our artisans, who meticulously weld each ring together. G.r.a. is a delicate, refined pendant whose intricate shape belies its romantic glow. Available as an oval or a sphere, and finished in nickel or gold, G.r.a. serves as an elegant, unobtrusive complement to any room. Design Bruno Rainaldi.