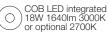

# Integrated Led

220-240V ~ 50/60Hz

COB LED integrated 18W 1640lm 3000K or optional 2700K

dimmable with

1-10V **PUSH** DALI system

# Integrated Led 220-240V ~ 50/60Hz

COB LED integrated 18W 1640lm 3000K or optional 2700K