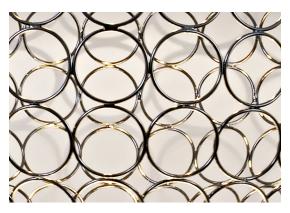

### Canopy

This clean, precise form is the result of hours of labor by our artisans, who meticulously weld each ring together. G.r.a. is a delicate, refined pendant whose intricate shape belies its romantic glow. Available as an oval or a sphere, and finished in nickel or gold, G.r.a. serves as an elegant, unobtrusive complement to any room. Design Bruno Rainaldi.

### Canopy

Ø90cm

This clean, precise form is the result of hours of labor by our artisans, who meticulously weld each ring together. G.r.a. is a delicate, refined pendant whose intricate shape belies its romantic glow. Available as an oval or a sphere, and finished in nickel or gold, G.r.a. serves as an elegant, unobtrusive complement to any room. Design Bruno Rainaldi.