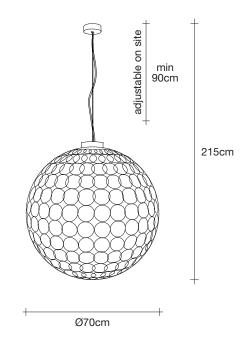

### **Product Name**

medium pendant light

### Materials

metal

### Finishes | Code

nickel 0N42S E7 C8. L

gold leaf 0N42S H5 C8. L

gold plated 0N42S P3 C8. L

### Canopy

This clean, precise form is the result of hours of labor by our artisans, who meticulously weld each ring together. G.r.a. is a delicate, refined pendant whose intricate shape belies its romantic glow. Available as an oval or a sphere, and finished in nickel or gold, G.r.a. serves as an elegant, unobtrusive complement to any room. Design Bruno Rainaldi.