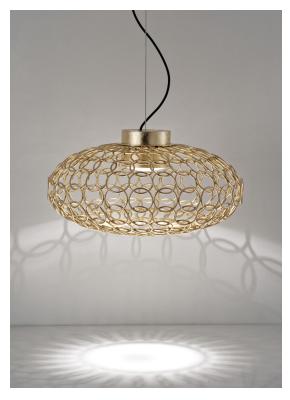

### **Product Name**

oval pendant light

### Canopy

This clean, precise form is the result of hours of labor by our artisans, who meticulously weld each ring together. G.r.a. is a delicate, refined pendant whose intricate shape belies its romantic glow. Available as an oval or a sphere, and finished in nickel or gold, G.r.a. serves as an elegant, unobtrusive complement to any room. Design Bruno Rainaldi.