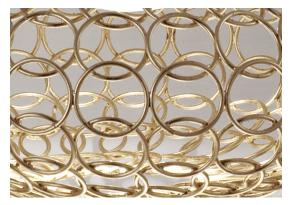

### Canopy

This clean, precise form is the result of hours of labor by our artisans, who meticulously weld each ring together. G.r.a. is a delicate, refined pendant whose intricate shape belies its romantic glow. Available as an oval or a sphere, and finished in nickel or gold, G.r.a. serves as an elegant, unobtrusive complement to any room. Design Bruno Rainaldi.

### Canopy

Ø90cm

This clean, precise form is the result of hours of labor by our artisans, who meticulously weld each ring together. G.r.a. is a delicate, refined pendant whose intricate shape belies its romantic glow. Available as an oval or a sphere, and finished in nickel or gold, G.r.a. serves as an elegant, unobtrusive complement to any room. Design Bruno Rainaldi.