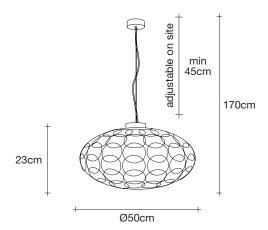

### Canopy

This clean, precise form is the result of hours of labor by our artisans, who meticulously weld each ring together. G.r.a. is a delicate, refined pendant whose intricate shape belies its romantic glow. Available as an oval or a sphere, and finished in nickel or gold, G.r.a. serves as an elegant, unobtrusive complement to any room. Design Bruno Rainaldi.

### Canopy

Ø90cm

This clean, precise form is the result of hours of labor by our artisans, who meticulously weld each ring together. G.r.a. is a delicate, refined pendant whose intricate shape belies its romantic glow. Available as an oval or a sphere, and finished in nickel or gold, G.r.a. serves as an elegant, unobtrusive complement to any room. Design Bruno Rainaldi.