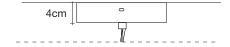

### **Body**

# Integrated Led 220-240V ~ 50/60Hz

dimmable with

1-10V **PUSH** DALI system