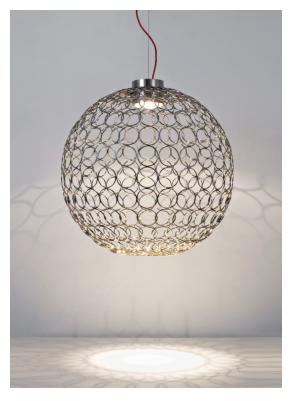

### Canopy

This clean, precise form is the result of hours of labor by our artisans, who meticulously weld each ring together. G.r.a. is a delicate, refined pendant whose intricate shape belies its romantic glow. Available as an oval or a sphere, and finished in nickel or gold, G.r.a. serves as an elegant, unobtrusive complement to any room. Design Bruno Rainaldi.

### **Product Name**

G.r.a. small pendant light