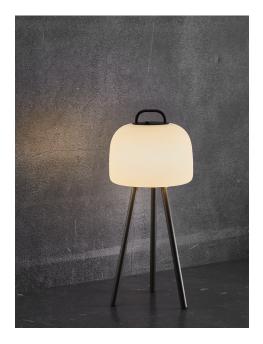

## Kettle tripod 31

Item number: 2018035003 Black EAN: 5701581496385

Packaging unit 3 Material: Metal , Light source Area: Outdoor

The possibilities are endless with the Kettle series, as you can determine the type of lamp you want with the replaceable accessories. Design and functionality are carefully thought through, so the series beautifully illuminates your everyday life - both inside and outside. Kettle is not only decorative, it also provides a good light, and simultaneously the brightness of the light can be adjusted in three levels. The built-in battery has a durability up to five hours at full power and even longer if the light is turned down to a cozy lighting. The battery is easily charged via the included USB cable.