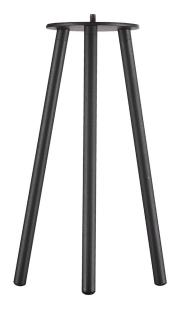

## Kettle tripod 31

Item number: 2018035003 Black EAN: 5701581496385

Packaging unit 3 Material: Metal , Light source Area: Outdoor

The possibilities are endless with the Kettle series, as you can determine the type of lamp you want with the replaceable accessories. Design and functionality are carefully thought through, so the series beautifully illuminates your everyday life - both inside and outside. Kettle is not only decorative, it also provides a good light, and simultaneously the brightness of the light can be adjusted in three levels. The built-in battery has a durability up to five hours at full power and even longer if the light is turned down to a cozy lighting. The battery is easily charged via the included USB cable.