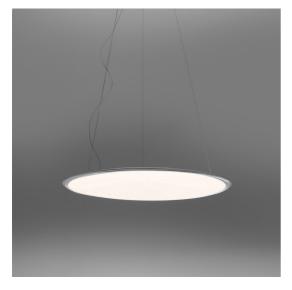

# **Discovery Suspension - Satinized** aluminium

### **DESCRIPTION**

Awarded the Compasso d'Oro prize in 2018, Discovery is an unobtrusive and seemingly completely absent element whose volume is only perceived when it is switched on, thanks to the LEDs in the outer rim which inject light into the central diffuser surface. The patented optical solution produces a precise light output that ensures perfect visual comfort.

#### **FEATURES**

- Product Code: **1999110A** - Colour: Satinized aluminium - Installation: Suspension

- Material: **Technopolymer, aluminium** 

- Series: **Design Collection** 

- Environment: Indoor

- design by: Ernesto Gismondi