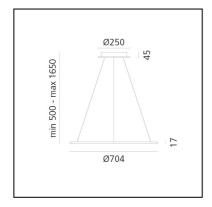

#### **DIMENSIONS**

- Height: 17 mm - Diameter: 704 mm - Base Diameter: 250 mm

- Max Height from ceiling: 1650 mm

- Glow Wire Test: 650°