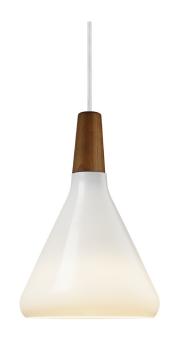

nordlux®

Height (cm): 26.5 Shade diameter (cm): 18

## Nori 18

Item number: 2120843001 EAN: 5704924006517 Packaging unit 3 Material: Glass/Wood IP20, Class 2 (Double isolated), 230V Cord: 300 cm, White textile cable Can the cable be replaced? No E27, Max. 60W, Light source not included

Area: Indoor

Nori is a family that stands together without being inseparable. Lines, shapes, and surfaces are harmonic, furnishing all of the designs with an unmistakable ease. The design is erect in stature, and is refined in its exclusive FSC certified oiled walnut top in one of the hallmarks of the Float collection. It fits easily into a range of interior design contexts – with smart looks in a mix of colours and sizes. The Bjørn + Balle duo is behind the design.

Nori 18