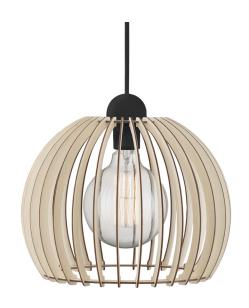

## nordlux®

Height (cm): 26 Shade diameter (cm): 30

## Chino 30

Item number: 84833014 Nature (brown) EAN: 5701581346383

Packaging unit 3
Material: Wood
IP20, Class 2 (Double isolated), 230V
Cord: 250 cm, Black textile cable
Can the cable be replaced? No
E27, Max. 60W, Light source not included

Area: Indoor Energy class A++ - D

Pendant light in a graphic design, with a shade composed of wooden slats providing pleasant light distribution. When the light bulb is visible between the slats, it is recommended to supply the light with a decorative bulb. The light is ideal over the kitchen or dining table – the light bulb is not included.