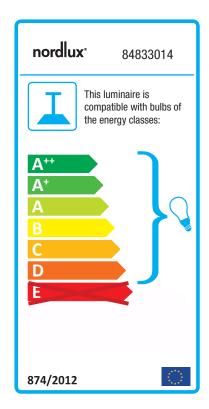

## Chino 30

Item number: 84833014 Nature (brown) EAN: 5701581346383

Packaging unit 3
Material: Wood
IP20, Class 2 (Double isolated), 230V
Cord: 250 cm, Black textile cable
Can the cable be replaced? No
E27, Max. 60W, Light source not included

Area: Indoor Energy class A++ - D

Pendant light in a graphic design, with a shade composed of wooden slats providing pleasant light distribution. When the light bulb is visible between the slats, it is recommended to supply the light with a decorative bulb. The light is ideal over the kitchen or dining table – the light bulb is not included.