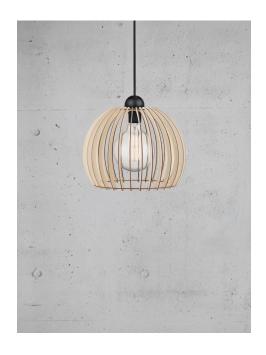

## nordlux®

Height (cm): 26 Shade diameter (cm): 30

## Chino 30

Item number: 84833014 Nature (brown) EAN: 5701581346383

Packaging unit 3
Material: Wood
IP20, Class 2 (Double isolated), 230V
Cord: 250 cm, Black textile cable
Can the cable be replaced? No
E27, Max. 60W, Light source not included

Area: Indoor Energy class A++ - D

Pendant light in a graphic design, with a shade composed of wooden slats providing pleasant light distribution. When the light bulb is visible between the slats, it is recommended to supply the light with a decorative bulb. The light is ideal over the kitchen or dining table – the light bulb is not included.