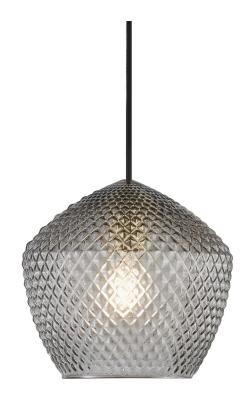

## nordlux®

Height (cm): 21.5 Width (cm): 23

23

Shade diameter (cm): 23

## **Orbiform**

Item number: 2010673047 EAN: 5704924001536

Packaging unit 3 Material: Glass/Metal

IP20, Class 2 (Double isolated), 230V Cord: 200 cm, Black textile cable Can the cable be replaced? No

E27, Max. 40W, Light source not included

Area: Indoor

Orbiform oozes of exclusivity and glamor. The series combines brushed brass with a pentagon-shaped glass dome adorned with a beautiful diamond pattern that enhances the luster of the glass and provides a unique light effect in the room. The beautiful glass gives associations to the period with crystal interior, which now again has become a popular decor element.