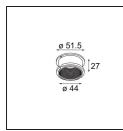

# Specifications

| Specifications                     |                    |
|------------------------------------|--------------------|
| Material                           | 10274901           |
| Light Source Type                  | GU10               |
| Lamp Included                      | No                 |
| Number of Light<br>Sources         | 1                  |
| Light Direction                    | Down               |
| Input Voltage                      | 230V               |
| Electrical Class                   | I                  |
| IP Rating                          | 20                 |
| Glow wire rating (°C)              | 960                |
| Indoor/Outdoor                     | Indoor             |
| Application                        | Ceiling, Wall      |
| Mounting                           | Recessed           |
| Cut-out size (mm)                  | ø80                |
| Mounting depth (mm)                | 150.0              |
| Adjustability                      | H 359° V -17°/+17° |
| Distance to Lighted<br>Object (m)  | 0,5                |
| Primary Colour &<br>Primary Finish | White, Structure   |
| Gross weight (g)                   | 235.0              |
|                                    |                    |