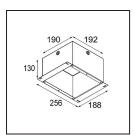

### Installation Accessories

10889830 Conbox 192x190x130

12290230 Gypkit 190X190 - Ø80

Choose a required accessory