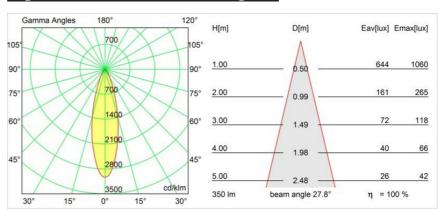

| I                  |
| IP Rating                          | 20                 |
| Glow wire rating (°C)              | 960                |
| Indoor/Outdoor                     | Indoor             |
| Application                        | Ceiling, Wall      |
| Mounting                           | Recessed           |
| Cut-out size (mm)                  | ø80                |
| Mounting depth (mm)                | 150.0              |
| Adjustability                      | H 359° V -17°/+17° |
| Distance to Lighted<br>Object (m)  | 0,5                |
| Primary Colour &<br>Primary Finish | White, Structure   |
| Gross weight (g)                   | 235.0              |
|                                    |                    |



## Light distribution & beam diagram





## **Optical** Accessories



10280102 BL ring high K0/K1/K2/K3 black

### Installation Accessories



10889830 Conbox 192x190x130



12290230 Gypkit 190X190 - Ø80

Choose a required accessory