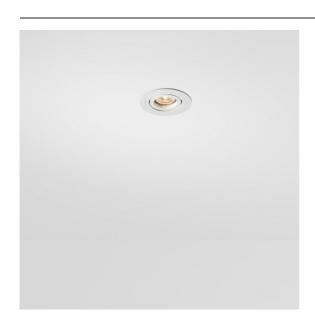

| Date     |
|----------|
| Customer |
| Project  |
| Туре     |
|          |



Every project needs a spotlight for general lighting. K is our suggestion for those who like to keep things simple yet flexible. K comes in two sizes, 80 and 89 mm, with a flat or sloping edge, in aluminium, or with a white or black structure. Available with halogen and LED. Choose the directional model for a greater interplay of light and more versatility.

#### K 1 Recessed Adjustable 89 1x GU10 DE White Structure



# Specifications

| Specifications                     |                    |
|------------------------------------|--------------------|
| Material                           | 10274901           |
| Light Source Type                  | GU10               |
| Lamp Included                      | No                 |
| Number of Light<br>Sources         | 1