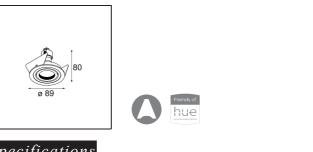

# Specifications

| Specifications                     |                    |
|------------------------------------|--------------------|
| Material                           | 10274901           |
| Light Source Type                  | GU10               |
| Lamp Included                      | No                 |
| Number of Light<br>Sources         | 1                  |
| Light Direction                    | Down               |
| Input Voltage                      | 230V               |
| Electrical Class                   | I                  |
| IP Rating                          | 20                 |
| Glow wire rating (°C)              | 960                |
| Indoor/Outdoor                     | Indoor             |
| Application                        | Ceiling, Wall      |
| Mounting                           | Recessed           |
| Cut-out size (mm)                  | ø80                |
| Mounting depth (mm)                | 150.0              |
| Adjustability                      | H 359° V -17°/+17° |
| Distance to Lighted<br>Object (m)  | 0,5                |
| Primary Colour &<br>Primary Finish | White, Structure   |
| Gross weight (g)                   | 235.0              |
|                                    |                    |