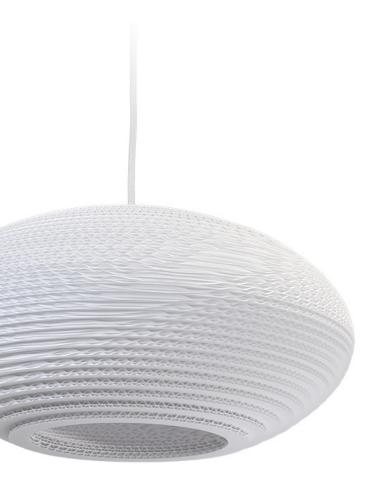

## Disc<sub>16</sub>

1x 60W maximum incandescent E27 socket | 230V 50Hz | Class

For use with dimmable incandescnet bulbs. Also compatible with CFL bulbs or dimmable LED bulbs of equivalent wattage.

Mounting Installation: Suspended