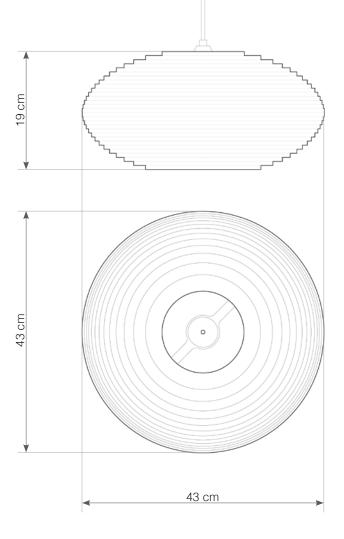

## Disc<sub>16</sub>

1x 60W maximum incandescent E27 socket | 230V 50Hz | Class

For use with dimmable incandescnet bulbs. Also compatible with CFL bulbs or dimmable LED bulbs of equivalent wattage.

Mounting Installation: Suspended

## hardwired cord set + ceiling canopy

INCLUDES A TWO-METER WHITE FABRIC CORD AND A GRAY POWDER COATED STEEL CANOPY. 

FIVE-METER CORDS ARE AVAILABLE FOR AN ADDITIONAL CHARGE.

Scraplight shades are non-toxic and are handmade using responsible practices. Because all Scraplights are handmade, dimensions may vary slightly. This luminaire is compatible with bulbs of the energy classes A++, A+, A, B, C, D & E (EU No 874/2012).