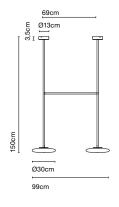

Ihana x3 200

Ihana x3 150

Ihana x3 100

In search of the beauty of light, she created a sculptural lamp defined by its pure, almost graphic forms, and by the balance between rigidity and fragility.

Ihana Joanna Laajisto marset

# Ihana Joanna Laajisto

Ihana Joanna Laajisto marset

Ihana x2 200

Ihana x2 150

Ihana x2 100

Lacquered steel structure which supports an opal blown glass shade.