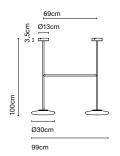

# Ihana Joanna Laajisto

Ihana Joanna Laajisto marset

Ihana x2 200

Ihana x2 150

Ihana x2 100

Lacquered steel structure which supports an opal blown glass shade.