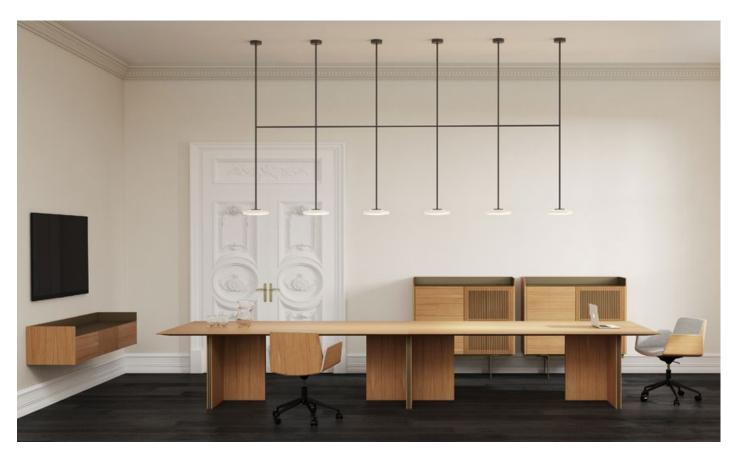

# Ihana Joanna Laajisto

Ihana Joanna Laajisto marset

Ihana x2 200

Ihana x2 150

Ihana x2 100

Lacquered steel structure which supports an opal blown glass shade.

Ihana x3 200

Ihana x3 150

Ihana x3 100

In search of the beauty of light, she created a sculptural lamp defined by its pure, almost graphic forms, and by the balance between rigidity and fragility.

Ihana Joanna Laajisto marset

# Watch the video

info@marset.com www.marset.com

Ihana can be used to create light compositions. This is made possible by its structure, which can be extended to include 14 diffusers, connected to a single point of light.