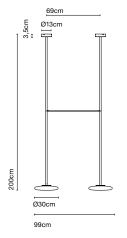

Ihana x3 200

Ihana x3 150

Ihana x3 100

In search of the beauty of light, she created a sculptural lamp defined by its pure, almost graphic forms, and by the balance between rigidity and fragility.

Ihana Joanna Laajisto marset

# Ihana Joanna Laajisto

Ihana Joanna Laajisto marset

Ihana x2 200

Ihana x2 150

Ihana x2 100

Lacquered steel structure which supports an opal blown glass shade.