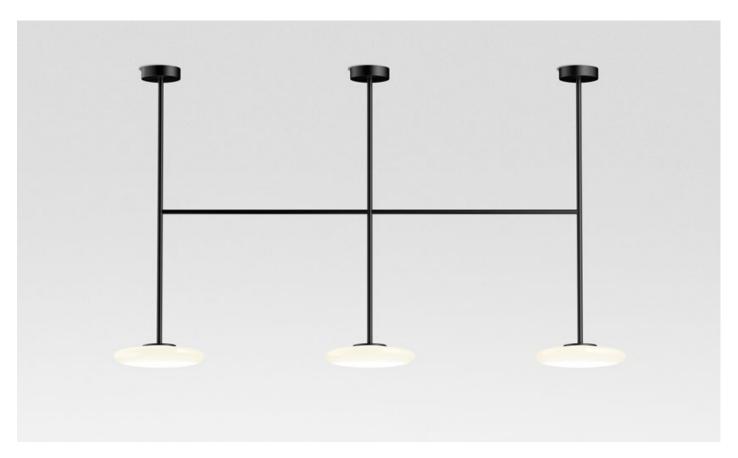

Ihana x3 200

Ihana x3 150

Ihana x3 100

In search of the beauty of light, she created a sculptural lamp defined by its pure, almost graphic forms, and by the balance between rigidity and fragility.

Ihana Joanna Laajisto marset

# Watch the video

info@marset.com www.marset.com

Ihana can be used to create light compositions. This is made possible by its structure, which can be extended to include 14 diffusers, connected to a single point of light.