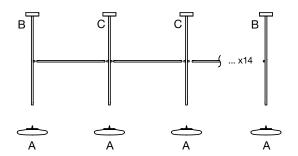

#### Ihana Customized configuration

Examples:

Configuration x5: 5A + 1B + 3CConfiguration x6: 6A + 1B + 4CConfiguration x7: 7A + 1B + 5CConfiguration x8: 8A + 1B + 6CConfiguration x9: 9A + 1B + 7CConfiguration x10: 10A + 1B + 8CConfiguration x11: 11A + 1B + 9CConfiguration x12: 12A + 1B + 10CConfiguration x13: 13A + 1B + 11CConfiguration x14: 14A + 1B + 12C

Configuration x4: 4A + 1B + 2C

Lacquered steel structure which supports an opal blown glass shade.

# Watch the video

info@marset.com www.marset.com

Ihana can be used to create light compositions. This is made possible by its structure, which can be extended to include 14 diffusers, connected to a single point of light.