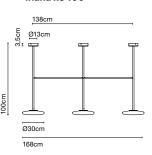

# Ihana Joanna Laajisto

Ihana Joanna Laajisto marset

Ihana x2 200

Ihana x2 150

Ihana x2 100

Lacquered steel structure which supports an opal blown glass shade.