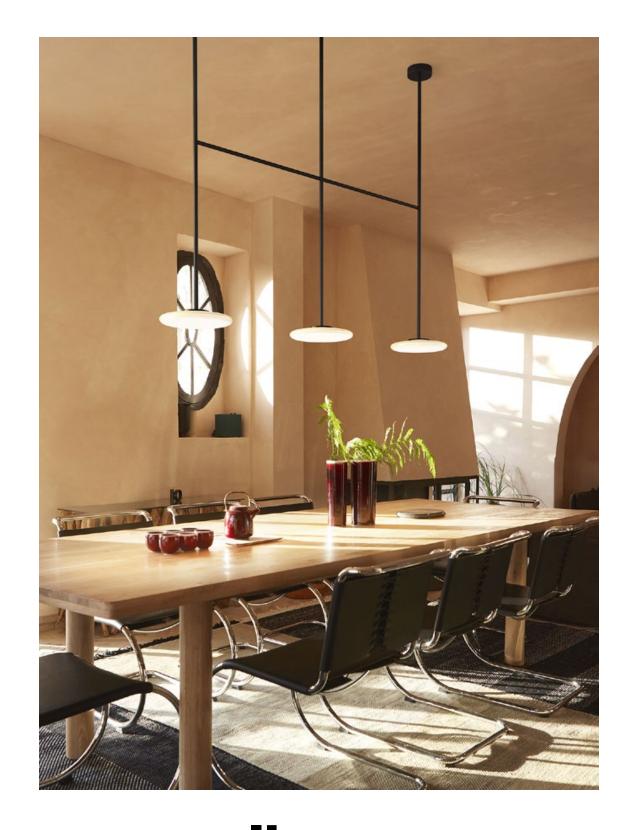

Ihana x3 200

Ihana x3 150

Ihana x3 100

In search of the beauty of light, she created a sculptural lamp defined by its pure, almost graphic forms, and by the balance between rigidity and fragility.

Ihana Joanna Laajisto marset

# Ihana Joanna Laajisto

Ihana Joanna Laajisto marset

Ihana x2 200

Ihana x2 150

Ihana x2 100

Lacquered steel structure which supports an opal blown glass shade.