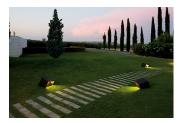

## **Ground lighting**

Reduced-height outdoor lamp to shade light on the ground.

Photometric data

Isolux: floor Efficiency: 10.16% Coordinate system : CG Light position : Total flux : 2623.00 lm X=0.00m Y=0.00m Z=0.10m