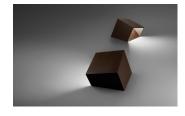

Description

BREAK is an outdoor lamp with minimalist aesthetics, which blends into spaces like a sculpture and generates pleasant, subtle lighting. Designed by Xuclà & Alemany, it is available in two colours: khaki and oxide lacquer.

Diffuser

Methacrylate diffuser

Materials Box: Steel

Diffuser: Methacrylate

Finish

4108-07 Khaki lacquer (RAL 7006)

4108-54 Oxide lacquer (RAL 8014)

Sketch