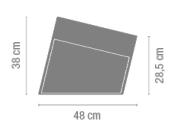

1 Box /  $0.50 \times 0.51 \times 0.52 \text{ m.}$  / Vol.  $0.1352 \text{ m}^3$  / Gross weight 21.2 kg. / Net weight 19.1 kg.

Installation and assembly

Please, see the installation manual

**Light distribution** 