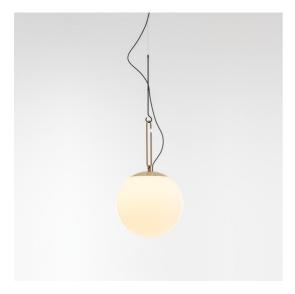

### **DESCRIPTION**

nh continues the study on the dynamic interaction of expertise, details, materials, form, and light that Neri&Hu are developing with Artemide. The selected materials represent a perfect combination of tradition and innovation, as well as the expression of responsible and sustainable design, also conveyed by the use of a lowconsumption retrofit LED source. Like all the projects designed by Neri&Hu, nh offers a reinterpretation of the Oriental culture and tradition with a constant contemporary approach. With surprising lightness and elementary movements nh creates a landscape of elements generating – either individually or combined with each other – a non-static balanced composition characterized by elegant colour and material matching.

#### **FEATURES**

Product Code: 1283010AColour: Black/brassInstallation: Suspension

- Material: Blown glass, brushed brass

Series: Design CollectionEnvironment: Indoordesign by: Neri&Hu