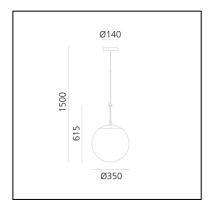

# nh 35 Suspension

# Neri&Hu



**IP**20 ☐ **《《 ( €** Dimmerable: **+①-**



## LUMINAIRE

- Watt: **17W** 

- Voltage: 220-240V

- Delivered lumen output: 1775lm

- Efficiency: 90%

- Efficacy: **104.43lm/W** 

- CRI: **80** 

### **DESCRIPTION**

nh continues the study on the dynamic interaction of expertise, details, materials, form, and light that Neri&Hu are developing with Artemide. The selected materials represent a perfect combination of tradition and innovation, as well as the expression of responsible and sustainable design, also conveyed by the use of a lowconsumption retrofit LED source. Like all the projects designed by Neri&Hu, nh offers a reinterpretation of the Oriental culture and tradition with a constant contemporary approach. With surprising lightness and elementary movements nh creates a landscape of elements generating – either individually