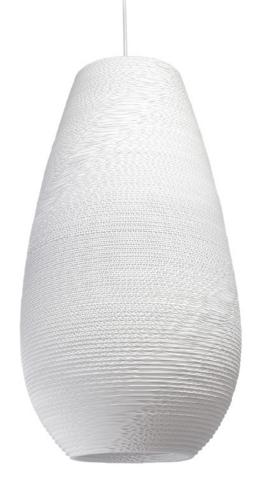

## Drop26

1x 60W maximum incandescent E27 socket | 230V 50Hz | Class

For use with dimmable incandescnet bulbs. Also compatible with CFL bulbs or dimmable LED bulbs of equivalent wattage.

Mounting Installation: Suspended