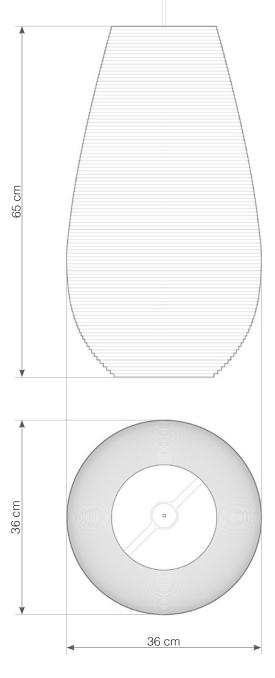

## hardwired cord set + ceiling canopy

INCLUDES A TWO-METER WHITE FABRIC CORD AND A GRAY POWDER COATED STEEL CANOPY. 

FIVE-METER CORDS ARE AVAILABLE FOR AN ADDITIONAL CHARGE.

Scraplight shades are non-toxic and are handmade using responsible practices. Because all Scraplights are handmade, dimensions may vary slightly. This luminaire is compatible with bulbs of the energy classes A++, A+, A, B, C, D & E (EU No 874/2012).

## Drop26

1x 60W maximum incandescent E27 socket | 230V 50Hz | Class

For use with dimmable incandescnet bulbs. Also compatible with CFL bulbs or dimmable LED bulbs of equivalent wattage.

Mounting Installation: Suspended