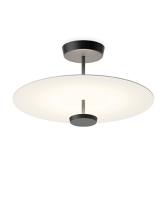

### Description

Flat is a ceiling lamp composed of two horizontal discs at various heights that create planes of reflected light. The discs are self-illuminated by reflected light. The Flat ceiling light has a strong graphic quality, combining structure and functionality.

### Diffuser

Polycarbonate diffuser

Materials Ceiling rose: Steel Reflector: Aluminum Body: Steel Head: Aluminium

Finish

**5915-10** White (NCS S 0300-N)

Sketch

Electrical characteristics 2 x LED PLATE 13,5W 700mA