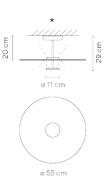

### Description

Flat is a ceiling lamp composed of two horizontal discs at various heights that create planes of reflected light. The discs are self-illuminated by reflected light. The Flat ceiling light has a strong graphic quality, combining structure and functionality.

### Diffuser

Polycarbonate diffuser

Materials Ceiling rose: Steel Reflector: Aluminum Body: Steel Head: Aluminium

Finish

**5915-10** White (NCS S 0300-N)

Sketch

Electrical characteristics 2 x LED PLATE 13,5W 700mA