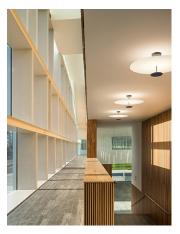

### Description

Flat is a ceiling lamp composed of two horizontal discs at various heights that create planes of reflected light. The discs are self-illuminated by reflected light. The Flat ceiling light has a strong graphic quality, combining structure and functionality.