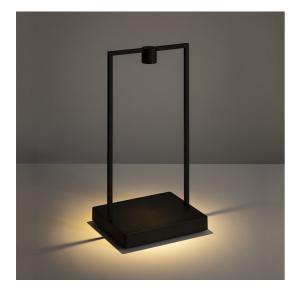

# DESCRIPTION

Curiosity is a portable lamp whose shape reveals its natural vocation for showcasing, but at the same time for relations. It highlights the spaces where people are gathered or the objects accommodated within its frame.

Curiosity is a frame for displaying objects with the chosen item arranged on the base and illuminated by the small spotlight at the top, available with two different light beam angles. In the Curiosity 36 Sphere version, the addition of a glass globe creates a soft, diffused light.