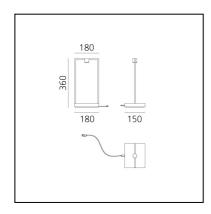

# Curiosity 36 - Focus - Black/Brown

Davide Oppizzi







## LUMINAIRE

- Watt: **1,7W**
- Delivered lumen output: 1481m
- CCT: **3000K**
- Efficiency: 68%
- Efficacy: 147.59lm/W
- CRI: 90
- Dimmer Typology: Push button Dimmer

### Notes

Battery life: Dimmer step 1: 8h Dimmer step 2: 11h Dimmer step 3: 26h 3 hrs fast charge

# DESCRIPTION

Curiosity is a portable lamp whose shape reveals its natural vocation for showcasing, but at the same time for relations. It highlights the spaces where people are gathered or the objects accommodated within its frame.

Curiosity is a frame for displaying objects with the chosen item arranged on the base and illuminated by the small spotlight at the top, available with two different light beam angles. In the Curiosity 36 Sphere version, the addition of a glass globe creates a soft, diffused light.

## FEATUR