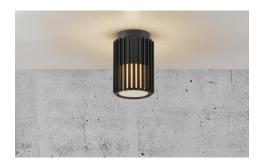

## Matrix

Item number: 2118006003 Black EAN: 5704924004421

Packaging unit 3 Material: Aluminium/Plastic IP54, Class 1 (Earth contact), 230V E27, Max. 15W, Light source not included Parallel connection possible

Area: Outdoor

Sculptural design and modern minimalism are the keywords for the Matrix series by renowned Jacob Jensen Design. A compact and versatile ceiling light that creates a beautiful light and shadow effect and welcoming ambience in your outdoor spaces. Matrix is made from very durable materials that are resistant to corrosion and wear from harsh weather.