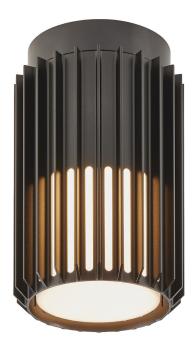

## Matrix

Item number: 2118006003 Black EAN: 5704924004421

Packaging unit 3 Material: Aluminium/Plastic IP54, Class 1 (Earth contact), 230V E27, Max. 15W, Light source not included Parallel connection possible

Area: Outdoor

Sculptural design and modern minimalism are the keywords for the Matrix series by renowned Jacob Jensen Design. A compact and versatile ceiling light that creates a beautiful light and shadow effect and welcoming ambience in your outdoor spaces. Matrix is made from very durable materials that are resistant to corrosion and wear from harsh weather.