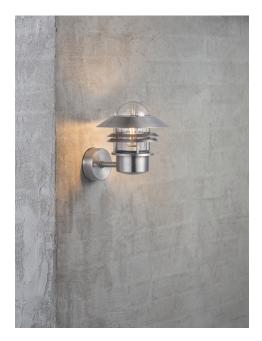

## **Blokhus**

Height (cm): 23 Projection (cm): 25 Shade diameter (cm): 22 Wall box (cm): Ø 9,7

Area: Outdoor Energy class A++ - D

A classic light fixture from Nordlux, suitable for mounting in the driveway, at the entrance, on the terrace, or on the patio. This model is designed with an upward facing lampshade. The built-in sensor ensures that the light turns on automatically when it detects motion nearby. At the same time, it ensures that the light is not turned on unnecessarily.