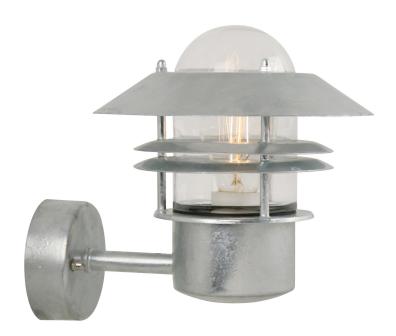

## **Blokhus**

Height (cm): 23 Projection (cm): 25 Shade diameter (cm): 22 Wall box (cm): Ø 9,7

## **Blokhus**

Item number: 25011031 Galvanized EAN: 5701581116047

Packaging unit 3 Material: Galvanized steel/Glass IP54, Class 1 (Earth contact), 230V E27, Max. 60W, Light source not included Parallel connection possible

Area: Outdoor Energy class A++ - D

A classic light fixture from Nordlux, suitable for mounting in the driveway, at the entrance, on the terrace, or on the patio. This model is designed with an upward facing lampshade. The built-in sensor ensures that the light turns on automatically when it detects motion nearby. At the same time, it ensures that the light is not turned on unnecessarily.