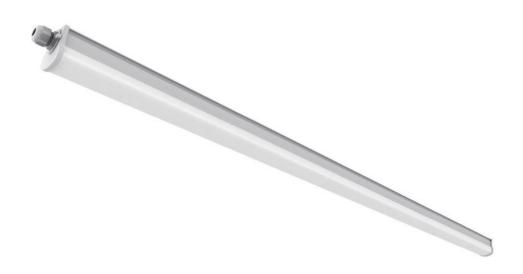

## Westport 120

Item number: 49666110 Grey EAN: 5701581481985

Packaging unit 6 Material: Plastic

IP65, Class 2 (Double isolated), 230V LED MODUL, Light source incl. 23w led

Parallel connection possible

Area: Outdoor Energy class A+

## Lightsource info (pr. lightsource)

Lumen: 2160 Lumen/Watt: 93,91 Lifetime: 25000 On/Off: 20000

Colour temperature: 4000K

RA: 80

Beam angle: 125° Dimmable: No

Energy class A+

Westpost is an IP65 light fixture with an integrated LED light source, which contributes to a long life of 25,000 hours. The light fixture provides a good functional light of 4000 K, and simultaneously has a high degree of protection, which makes it particularly useful for outdoor use in e.g. the garage, workshop or carport.