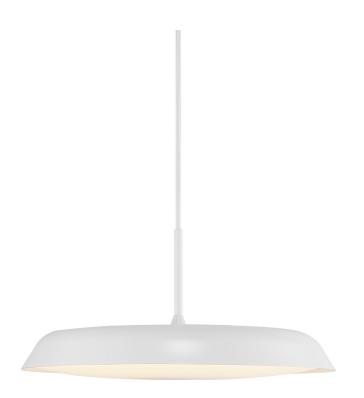

## nordlux®

Height (cm): 17.15 Width (cm): 36.5

36.5

Shade diameter (cm): 36.5

## **Piso**

Item number: 2010763001 White EAN: 5704924001604

Packaging unit 3 Material: Metal/Plastic IP20, Class 2 (Double isolated), 230V

Cord: 200 cm, White textile cable
Can the cable be replaced? No

## Lightsource info (pr. lightsource)

Lumen: 1500 Lumen/Watt: 72 Lifetime: 25000

Colour temperature: 2200-2700K

RA: 80 Dimmable: No

Energy class A

Piso oozes of Nordic minimalism. The stylish design gives Piso a timeless and modern expression, where the large illuminated surface contributes to a beautiful homogenous light. The slim design is combined with built-in dim-to-warm technology, which makes it extremely easy to change the light temperature in your room. Thus, Piso combines design and functionality in the most compelling manner.