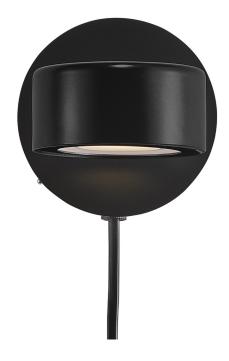

## nordlux®

Height (cm): 10 Projection (cm): 13.6 Width (cm): 10 Shade diameter (cm): 8.5 Tilt angle: 320°

## Clyde

Item number: 2010821003 Black EAN: 5704924001178

Packaging unit 3 Material: Metal/Plastic IP20, Class 2 (Double isolated), 230V Cord: 150 cm, Black textile cable Can the cable be replaced? Yes Switch on wall base LED MODUL, Light source incl. 5w led

## Lightsource info (pr. lightsource)

Lumen: 350 Lumen/Watt: 63 Lifetime: 25000 Colour temperature: 2700K Beam angle: 120° Dimmable: No

Slim Nordic design and innovative technology are combined in the most compelling way in the Clyde series. Clyde has a built-in moodmaker function, which allows you to adjust the light in three steps according to needs and situation from your regular wall switch.