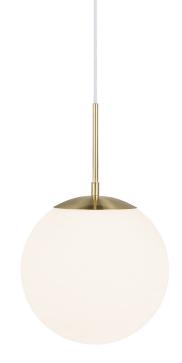

## nordlux®

Height (cm): 40 Width (cm): 25 25 Shade diameter (cm): 25 Shade height (cm): 25

## Grant 25

Item number: 2010563035 Brass EAN: 5704924001116

Packaging unit 3 Material: Glass/Metal IP20, Class 2 (Double isolated), 230V Cord: 200 cm, White Can the cable be replaced? No E27, Max. 25W, Light source not included

Area: Indoor

Grant balances simplicity and elegance in the best way imaginable, where all the unnecessary decorations are removed, allowing the shape and materials to stand out. The beautiful luminous spherical glass dome is enclosed by its frame, creating a complete and decorative whole.