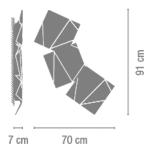

## ORIGAMI

Design by Ramón Esteve.

Reference

4506.

**Application** 

Wall Lamps

**Installation type** 

Surface

## Description

ORIGAMI blends light functionality with an opportunity for artistic creation. With just two pieces, designers can create infinite compositions. With a single connection point between the pieces and simple surface mounting installation, you can make as many configurations as you desire. ORIGAMI lighting is rated for both outdoor (IP65) and indoor settings which you can construct to climb a wall or façade like ivy. The light source is LED, guaranteeing high-efficiency energy consumption.

Electronic dimming TRIAC

**Technical characteristics** 

- A maximum of 30 modules can be connected to a single connection point. For bigger compositions, check connection system.

**Physical characteristics** 

2 Box / 0.26 x 0.30 x 0.90 m. / Vol. 0.1378 m<sup>3</sup> / Gross weight 5.4 kg. / Net weight 4.9 kg.

Installation and assembly

Please, see the installation manual

Light distribution