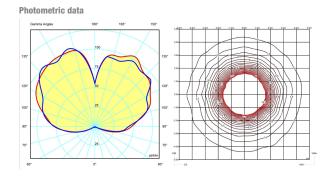

2 Box / 0.26 x 0.30 x 0.90 m. / Vol. 0.1378 m<sup>3</sup> / Gross weight 5.4 kg. / Net weight 4.9 kg.

Installation and assembly

Please, see the installation manual

Light distribution

## Indirect lighting

Lamp that emits an upward or backward beam that is reflected by the ceiling or wall.

Certificates