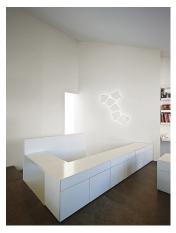

## Description

ORIGAMI blends light functionality with an opportunity for artistic creation. With just two pieces, designers can create infinite compositions. With a single connection point between the pieces and simple surface mounting installation, you can make as many configurations as you desire. ORIGAMI lighting is rated for both outdoor (IP65) and indoor settings which you can construct to climb a wall or façade like ivy. The light source is LED, guaranteeing high-efficiency energy consumption.

## Indirect lighting

Lamp that emits an upward or backward beam that is reflected by the ceiling or wall.

Certificates