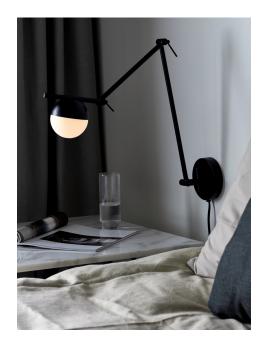

Area: Indoor

Contina combines attractive design and functionality, where it is the carefully selected details that make the series stand out and unique. The light frame is completed by a spherical opal white glass dome that hides the light source and spreads a soft glare free light into the room.