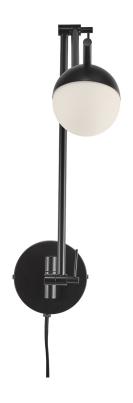

## **Contina**

Item number: 2010971003 Black EAN: 5704924001727

Packaging unit 3 Material: Metal/Glass

IP20, Class 2 (Double isolated), 230V Cord: 150 cm, Black textile cable

Switch on the cable

G9, Max. 5W, Light source not included

Area: Indoor

Contina combines attractive design and functionality, where it is the carefully selected details that make the series stand out and unique. The light frame is completed by a spherical opal white glass dome that hides the light source and spreads a soft glare free light into the room.