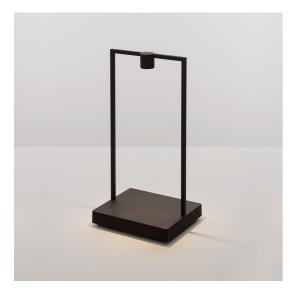

#### **DESCRIPTION**

Curiosity is a portable lamp whose shape reveals its natural vocation for showcasing, but at the same time for relations. It highlights the spaces where people are gathered or the objects accommodated within its frame.

Curiosity is a frame for displaying objects with the chosen item arranged on the base and illuminated by the small spotlight at the top, available with two different light beam angles. In the Curiosity 36 Sphere version, the addition of a glass globe creates a soft, diffused light.

#### **FEATURES**

Product Code: 0176110AColour: Black/BrownInstallation: Table

 Material: Aluminum and technopolymer base and projector, brass frame

Series: Design Collectiondesign by: Davide Oppizzi