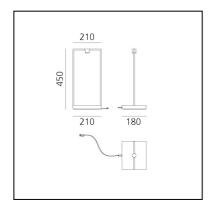

# Curiosity 45 - Focus - Black/Brown

# Davide Oppizzi



#### **DESCRIPTION**

Curiosity is a portable lamp whose shape reveals its natural vocation for showcasing, but at the same time for relations. It highlights the spaces where people are gathered or the objects accommodated within its frame.

Curiosity is a frame for displaying objects with the chosen item arranged on the base and illuminated by the small spotlight at the top, available with two different light beam angles. In the Curiosity 36 Sphere version, the addition of a glass globe creates a soft, diffused light.

IP20 (±) ( €



### LUMINAIRE

- Watt: **2,5W** 

- Delivered lumen output: 214lm

CCT: **3000K**Efficiency: **68%** 

- Efficacy: **106.86lm/W** 

- CRI: 90

- Dimmer Typology: Push button Dimmer

## Notes

Battery life: Dimmer step 1: 8h Dimmer step 2: 11h Dimmer step 3: 26h 3 hrs fast charge

#### **FEATURES**

Product Code: 0176110AColour: Black/BrownInstallation: Table

 Material: Aluminum and technopolymer base and projector, brass frame

Series: Design Collectiondesign by: Davide Oppizzi

#### **DIMENSIONS**

Length: 210 mmWidth: 210 mmHeight: 450 mm