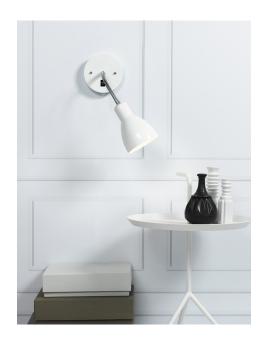

The Cyclone wall light from Nordlux, with a flexible arm for adjusting the lamp head. The light has a shade diameter of 1.7 cm and is equipped with an on/off toggle switch on the light itself. A smart and functional light for practical lighting.