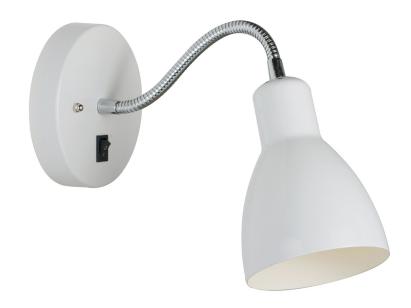

## nordlux®

Height (cm): 37 Projection (cm): 37 Width (cm): 12.5 Shade diameter (cm): 11 Tube diameter (cm): 1.1 Wall box (cm): ∅12,5

## **Cyclone**

Item number: 72991001 White EAN: 5701581259775

Packaging unit 6 Material: Metal IP20, Class 1 (Earth contact), 230V Switch on the fixture

E14, Max. 15W, Light source not included

Area: Indoor Energy class A++ - A

The Cyclone wall light from Nordlux, with a flexible arm for adjusting the lamp head. The light has a shade diameter of 1.7 cm and is equipped with an on/off toggle switch on the light itself. A smart and functional light for practical lighting.