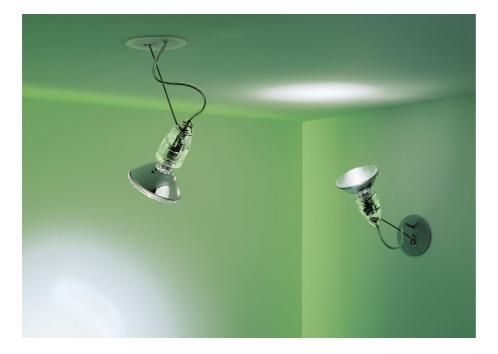

INKO MAUDE

Spock BERNHARD DESSECKER 1998

Stainless steel, glass, aluminium. Adjustable via ball-joint.

## Light source

Light source Bulb is not included. Socket E27, max. 250 W / 75 W, compatible with bulbs of the energy classes A++ - E. Originally with halogen spot PAR 30 Flood 30° 52 W, 2900 K, 650lm, 2000 h, CRI 100, EEC D. Also works with LED light source: LED PAR 30S 12W 3000 K, 900 lm, 20.000 h, CRI 85, dimmable (As of May 2017). The spots are available separately. 125 volts version: Reflector bulb with adapter, socket G9 and glass reflector for the lower socket.

## More info

Box with cover for surface mounting. Flush mounting also possible, or can be fixed to wall.