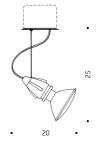

## Technical data

For 230 or 125 volts.

## More info

Box with cover for surface mounting. Flush mounting also possible, or can be fixed to wall.