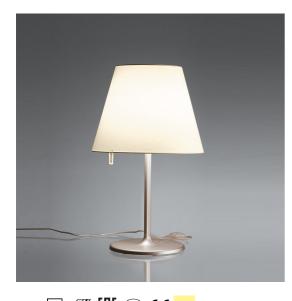

# Melampo Table - Bronze Ecrù

### DESCRIPTION

Simple and elegant with its traditional look, it adds functionality thanks to the movable diffuser that can be tilted and rotated to direct the light and the switch on the arm of the frame.

#### FEATURES

- Product Code: 0315020A
- Colour: Ecrù
- Installation: Table
- Material: Base in painted zamac, painted aluminum stem, diffuser in silk satin fabric on a technopolymer frame
- Series: Design Collection
- Environment: Indoor
- Area contract: Hospitality, Residential
- Emission: Diffused And Direct, indirect
- design by: Adrien Gardère