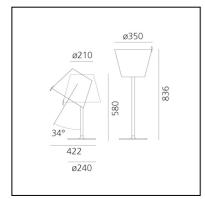

#### Notes

Adjustable diffuser into three different positions.

#### DIMENSIONS

- Height: **580 mm**
- Diameter: 350 mm
- Base Diameter: 240 mm
- Max Extension Height: 836 mm
- Impact Resistance: N/D
- Glow Wire Test: 650°