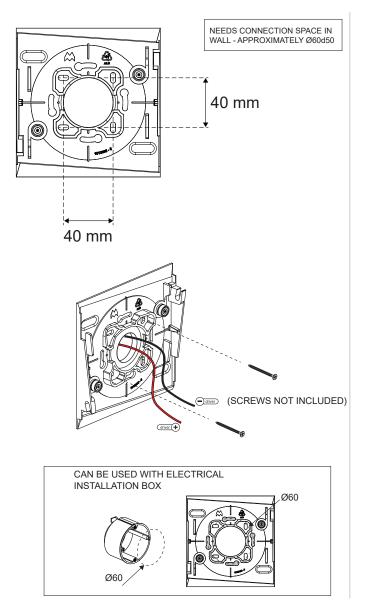

## Dent small LED GE

116100XX\_116101XX

| Drive Current<br>(mA)                    | Forward Voltage |          | Power |
|------------------------------------------|-----------------|----------|-------|
|                                          | min (Vf)        | max (Vf) | (W)   |
| 350                                      | 21,6            | 23,2     | 7,8   |
| For serial connection, respect polarity! |                 |          |       |
| + RED                                    |                 | BLACK    |       |