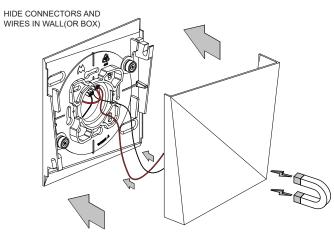

## Dent small LED GE

116100XX\_116101XX

| Drive Current<br>(mA)                    | Forward Voltage |          | Power |
|------------------------------------------|-----------------|----------|-------|
|                                          | min (Vf)        | max (Vf) | (W)   |
| 350                                      | 21,6            | 23,2     | 7,8   |
| For serial connection, respect polarity! |                 |          |       |
| + RED                                    |                 | BLACK    |       |