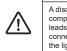

## PREVENTING ELECTROSTATIC DAMAGE

A discharge of static electricity may damage sensitive components. Always be properly grounded when touching leads or circuitry inside the luminaire. Use a wrist strap connected by a ground cord to the housing. Avoid touching the light sources with bare hands.