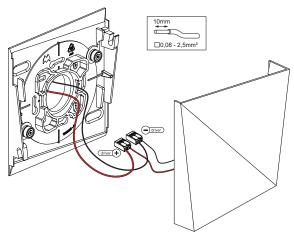

## Dent small LED GE

116100XX\_116101XX

| Drive Current<br>(mA)                    | Forward Voltage |          | Power |
|------------------------------------------|-----------------|----------|-------|
|                                          | min (Vf)        | max (Vf) | (W)   |
| 350                                      | 21,6            | 23,2     | 7,8   |
| For serial connection, respect polarity! |                 |          |       |
| + RED                                    |                 | BLACK    |       |