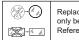

Replace protective shield when broken. The luminaire shall only be used complete with its protective shield. Reference number: 1013958