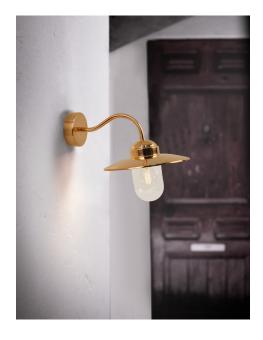

## Luxembourg

Area: Outdoor Energy class A++ - D

This elegant wall light from the Nordlux Luxembourg series is a classic outdoor wall light with a glass dome to provide beautiful lighting at your entrance, in the driveway, garage, on the terrace, or on the patio. The light can be connected in parallel with several lights and is equipped with an LED bulb.