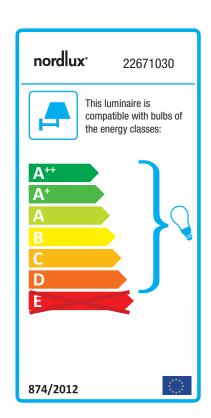

## Luxembourg

Item number: 22671030 Copper

EAN: 5701581083011

Packaging unit 3 Material: Copper/Glass

IP54, Class 2 (Double isolated), 230V E27, Max. 60W, Light source not included

Parallel connection possible

Area: Outdoor Energy class A++ - D

This elegant wall light from the Nordlux Luxembourg series is a classic outdoor wall light with a glass dome to provide beautiful lighting at your entrance, in the driveway, garage, on the terrace, or on the patio. The light can be connected in parallel with several lights and is equipped with an LED bulb.