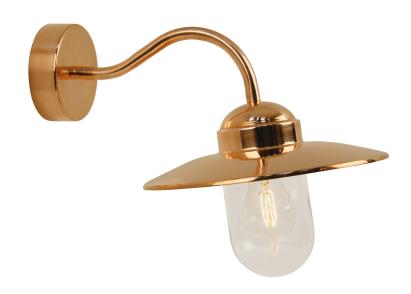

## Luxembourg

Item number: 22671030 Copper

EAN: 5701581083011

Packaging unit 3 Material: Copper/Glass

IP54, Class 2 (Double isolated), 230V E27, Max. 60W, Light source not included

Parallel connection possible

Area: Outdoor Energy class A++ - D

This elegant wall light from the Nordlux Luxembourg series is a classic outdoor wall light with a glass dome to provide beautiful lighting at your entrance, in the driveway, garage, on the terrace, or on the patio. The light can be connected in parallel with several lights and is equipped with an LED bulb.