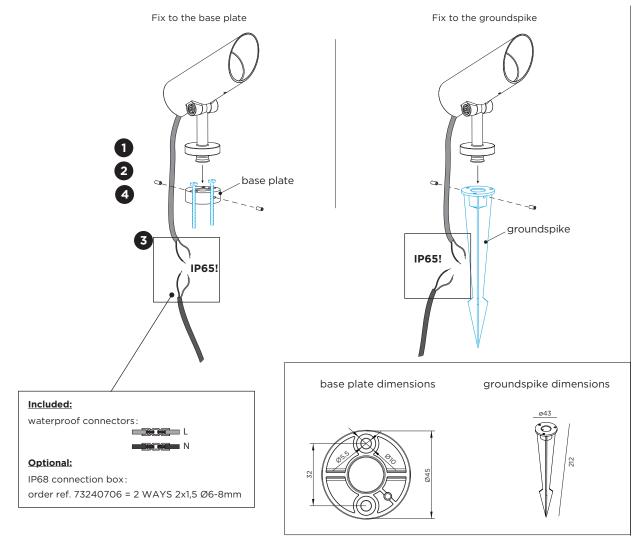

#### MOUNTING INSTRUCTION

- Remove the base plate by loosening the side screws.
- 2 For using base plate: fix the base plate to the ground with screws (screws are not included).

For using groundspike: stick the groundspike into the ground and mount the fixture on the groundspike with the side screws. The base plate is not needed.

power connection

Connect to 220-240V. Connect the wires with the waterproof connectors. Please see the detail method in the separate instruction sheet of waterproof connection. Make sure to use a waterproof connection with the same IP rating as the luminaire.

4 Fix the luminaire to the base plate with the side screws.