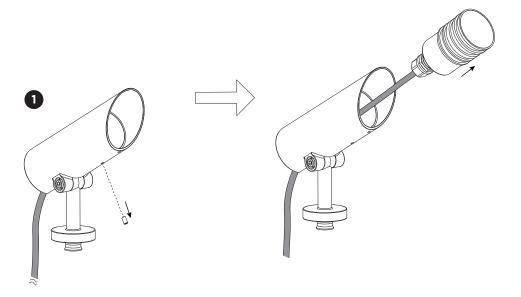

#### MOUNTING INSTRUCTION

- Remove the base plate by loosening the side screws.
- 2 For using base plate: fix the base plate to the ground with screws (screws are not included).

For using groundspike: stick the groundspike into the ground and mount the fixture on the groundspike with the side screws. The base plate is not needed.

4 Fix the luminaire to the base plate with the side screws.