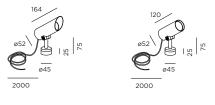

## STIPO 1.0 / 2.0

INSTALLATION INSTRUCTIONS | APRIL 2022



#### **DIMENSIONS**



STIPO 1.0

STIPO 2.0

#### MOUNTING INSTRUCTION

- Remove the base plate by loosening the side screws.
- 2 For using base plate: fix the base plate to the ground with screws (screws are not included).

For using groundspike: stick the groundspike into the ground and mount the fixture on the groundspike with the side screws. The base plate is not needed.

power connection

Connect to 220-240V. Connect the wires with the waterproof connectors. Please see the detail method in the separate instruction sheet of waterproof connection. Make sure to use a waterproof connection with the same IP rating as the luminaire.

4 Fix the luminaire to the base plate with the side screws.

# STIPO 1.0 / 2.0

INSTALLATION INSTRUCTIONS | APRIL 2022



### DISMOUNTING INSTRUCTION

Light source



Loosen the s