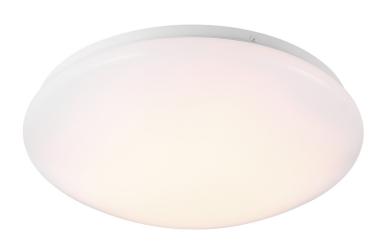

## Mani 32

Item number: 45616001 EAN: 5701581367883

Packaging unit 6
Material: Metal/Plastic
IP20, Class 1 (Earth contact), 230V
Can the cable be replaced? Yes
LED MODUL, Light source incl. 18w led

Area: Indoor Energy class A++ - A

## Lightsource info (pr. lightsource)

Lumen: 1000 Lumen/Watt: 95 Lifetime: 30000 On/Off: 15000

Colour temperature: 3000K

RA: 80 Candela: 297 Beam angle: 118° Dimmable: No

Energy class A

The Máni ceiling light from Nordlux is made in a modern and simple design. Máni has a white plastic shade that provides a soft and warm white light. The light can be used both on the wall or the ceiling, so mount the light in the hallway or the bathroom, in the kitchen or kids' room – your imagination is the limit.