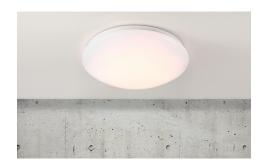

## nordlux®

Projection (cm): 10.5 Shade diameter (cm): 32.5

## Mani 32

Item number: 45616001 EAN: 5701581367883

Packaging unit 6
Material: Metal/Plastic
IP20, Class 1 (Earth contact), 230V
Can the cable be replaced? Yes
LED MODUL, Light source incl. 18w led

Area: Indoor Energy class A++ - A