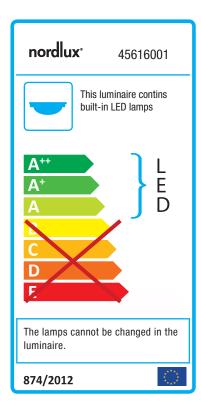

## Mani 32

Item number: 45616001 EAN: 5701581367883

Packaging unit 6
Material: Metal/Plastic
IP20, Class 1 (Earth contact), 230V
Can the cable be replaced? Yes
LED MODUL, Light source incl. 18w led

Area: Indoor Energy class A++ - A

## Lightsource info (pr. lightsource)

Lumen: 1000 Lumen/Watt: 95 Lifetime: 30000 On/Off: 15000

Colour temperature: 3000K

RA: 80 Candela: 297 Beam angle: 118° Dimmable: No

Energy class A

The Máni ceiling light from Nordlux is made in a modern and simple design. Máni has a white plastic shade that provides a soft and warm white light. The light can be used both on the wall or the ceiling, so mount the light in the hallway or the bathroom, in the kitchen or kids' room – your imagination is the limit.