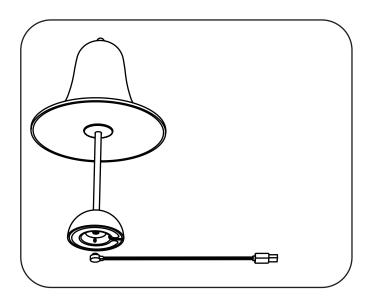

## **CONTENT:**

A PANTON TABLE LAMP. THE LAMP IS DELIVERED FULLY ASSEMBLED.

**B USB CHARGING CABLE** 

2

BEFORE USE, THE BATTERY IN THE LAMP MUST BE FULLY CHARGED.

PLACE THE MAGNETIC
CHARGING CABLE AT THE
BOTTOM OF THE LAMP.
CONNECT THE USB CABLE TO A
POWER SUPPLY.