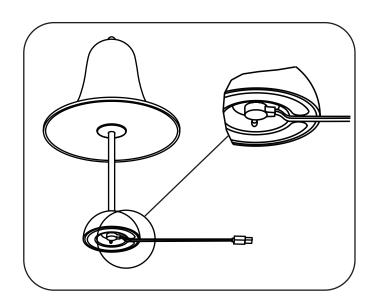

## **CONTENT:**

A PANTON TABLE LAMP. THE LAMP IS DELIVERED FULLY ASSEMBLED.

**B USB CHARGING CABLE** 

2

BEFORE USE, THE BATTERY IN THE LAMP MUST BE FULLY CHARGED.

PLACE THE MAGNETIC
CHARGING CABLE AT THE
BOTTOM OF THE LAMP.
CONNECT THE USB CABLE TO A
POWER SUPPLY.