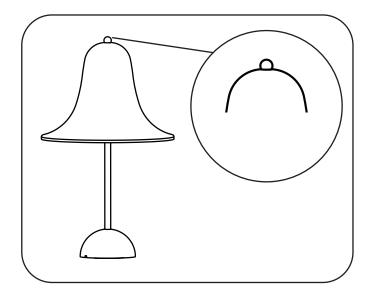

3

**CHARGING: RED LIGHT** 

**FULLY CHARGED: GREEN LIGHT** 

THE LIGHT INTENSITY OF THE LAMP CAN BE ADJUSTED BY TOUCHING THE DIMMER KNOB ON THE TOP OF THE LAMP.

THE LAMP HAS 3 LIGHT INTENSITY LEVELS: 100%, 70% AND 30%.