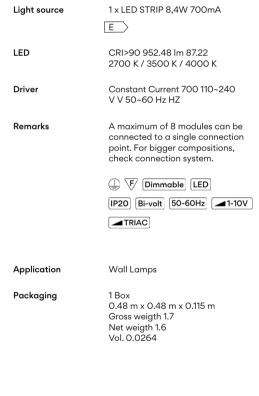

15 Grey L2

NCS S 2500-N

76 Grey Felt L1

28 Brown M1NCS S 4020-Y60R21 Beige D1

NCS S 7000-N

2700 K / 3500 K / 4000 K

Surface Canopy

Wall support: Aluminum

Shade: ABS

1-10V / PUSH / DALI / CASAMBI

Finish

LED temperature

Instalation type

color

Dimming

Materials