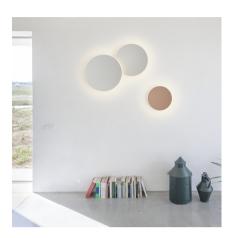

## 5470

Design By Jordi Vilardell

A versatile wall sconce that creates a visual game of warm light with spheres. Designed by Jordi Vilardell. Available in different finishes including lacquered aluminium and felt.

## Model Sheet

5 cm

ø 30 cm

Photometric Data

Lighting effect

•

**General Lighting** 

Lamp that emits an upward or backward beam that is reflected by the ceiling or wall.