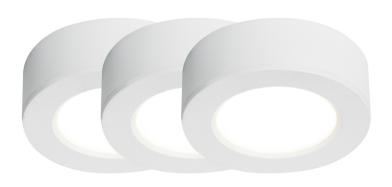

## Kitchenio 3-kit

Item number: 2015460101 White EAN: 5704924002816

Packaging unit 3 Material: Plastic/Plastic

IP20, Class 2 (Double isolated), 230V LED MODUL, Light source incl. 3x2w led

Area: Indoor

## Lightsource info (pr. lightsource)

Lumen: 170 Lumen/Watt: 85 Lifetime: 25000 On/Off: 15000

Colour temperature: 3000/4000K

RA: 80

Beam angle: 110° Dimmable: No

Energy class A++

The under-cabinet light Kitchenio is very flexible when it comes to installation as it can easily be recessed, or surface mounted using either screws or double tape. Especially, the included 2 or 4 wire connector block make Kitchenio ready for immediate installation. Equipped with both a 2-step Moodmaker and a memory and reset function enables you to change and save your favourite light setting.