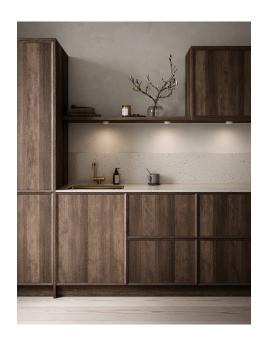

## Kitchenio 3-kit

Item number: 2015460101 White EAN: 5704924002816

Packaging unit 3 Material: Plastic/Plastic

IP20, Class 2 (Double isolated), 230V LED MODUL, Light source incl. 3x2w led

Area: Indoor

## Lightsource info (pr. lightsource)

Lumen: 170 Lumen/Watt: 85 Lifetime: 25000 On/Off: 15000

Colour temperature: 3000/4000K

RA: 80

Beam angle: 110° Dimmable: No

Energy class A++

The under-cabinet light Kitchenio is very flexible when it comes to installation as it can easily be recessed, or surface mounted using either screws or double tape. Especially, the included 2 or 4 wire connector block make Kitchenio ready for immediate installation. Equipped with both a 2-step Moodmaker and a memory and reset function enables you to change and save your favourite light setting.