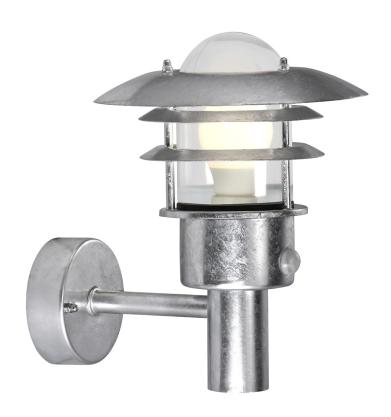

## Lønstrup 22 Sensor

## Lønstrup 22 Sensor

Item number: 71432031 Galvanized

EAN: 5701581232280

Packaging unit 3

Material: Galvanized steel/Glass IP44, Class 1 (Earth contact), 230V E27, Max. 60W, Light source not included

Parallel connection possible

Area: Outdoor Energy class A++ - D

Sensor: Integrated Sensor settings: No Sensor range: 0.2-8M Sensor type: PIR Sensor angle: 100°

A classic wall light from Nordlux with sensor. The wall light is perfect for mounting in the driveway, at the entrance, on the terrace, or on the patio. The built-in sensor ensures that the light turns on automatically when it detects motion nearby. At the same time, it ensures that the light is not turned on unnecessarily.