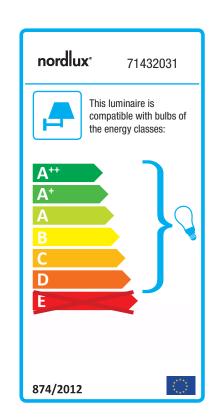

## Lønstrup 22 Sensor

Item number: 71432031 Galvanized

EAN: 5701581232280

Packaging unit 3

Material: Galvanized steel/Glass IP44, Class 1 (Earth contact), 230V E27, Max. 60W, Light source not included

Parallel connection possible

Area: Outdoor Energy class A++ - D

Sensor: Integrated Sensor settings: No Sensor range: 0.2-8M Sensor type: PIR Sensor angle: 100°

A classic wall light from Nordlux with sensor. The wall light is perfect for mounting in the driveway, at the entrance, on the terrace, or on the patio. The built-in sensor ensures that the light turns on automatically when it detects motion nearby. At the same time, it ensures that the light is not turned on unnecessarily.