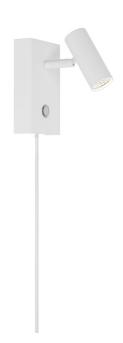

## **Omari**

## nordlux®

Height (cm): 12 Projection (cm): 12 Width (cm): 7

Shade diameter (cm): 3

Tilt angle: 90°

## Omari

Item number: 2112231001 White EAN: 5704924005428

Packaging unit 4 Material: Metal

IP20, Class 2 (Double isolated), 230V

Cord: 150 cm, White

Can the cable be replaced? Yes

Switch on the fixture

LED MODUL, Light source incl. 3,2w led

Area: Indoor

Total driver+bulb consumption (Watt): 6 Transformer/driver placement: I foden

## Lightsource info (pr. lightsource)

Lumen: 320 Lumen/Watt: 100 Lifetime: 25000 On/Off: 12500

Colour temperature: 2700K

RA: 80 Candela: 550 Beam angle: 41° Dimmable: No

Omari is a series of spots focusing on light, clean and simple Nordic lines. This minimalist and streamlined wall light has an on/off touch switch and dimmer. Place it next to your bed for a functional light that you can easily adjust to fit your needs.