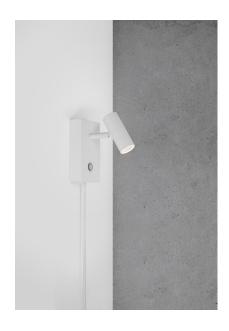

## **Omari**

## nordlux®

Height (cm): 12 Projection (cm): 12 Width (cm): 7

Shade diameter (cm): 3

Tilt angle: 90°

## Omari

Item number: 2112231001 White EAN: 5704924005428

Packaging unit 4 Material: Metal

IP20, Class 2 (Double isolated), 230V

Cord: 150 cm, White

Can the cable be replaced? Yes

Switch on the fixture

LED MODUL, Light source incl. 3,2w led

Area: Indoor

Total driver+bulb consumption (Watt): 6 Transformer/driver placement: I foden

## Lightsource info (pr. lightsource)

Lumen: 320 Lumen/Watt: 100 Lifetime: 25000 On/Off: 12500

Colour temperature: 2700K

RA: 80 Candela: 550 Beam angle: 41° Dimmable: No

Omari is a series of spots focusing on light, clean and simple Nordic lines. This minimalist and streamlined wall light has an on/off touch switch and dimmer. Place it next to your bed for a functional light that you can easily adjust to fit your needs.