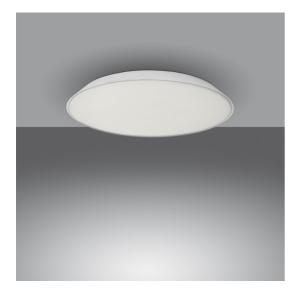

# Febe 2700K - White

### **DESCRIPTION**

Febe boasts an understated shape despite being superior in performance, giving the light it emits the utmost importance, while almost disappearing from view in its surroundings owing to its simplicity and minimal thickness.

#### **FEATURES**

- Product Code: **0241W00A** 

- Colour: White

- Installation: WallCeiling

- Material: Methacrylare, polycarbonate

Series: Design CollectionEnvironment: Indoor

- Emission: **Direct** 

- design by: Ernesto Gismondi