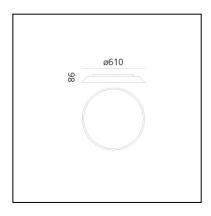

# Febe 2700K - White

# Ernesto Gismondi



# **IP**20 **(€** Dimmerable: **+①**-



#### LUMINAIRE

- Watt: **30W** 

- Voltage: 220-240V

- Delivered lumen output: 2182lm

- CCT: **2700K**- Efficiency: **85%** 

Efficacy: **72.73lm/W** 

- CRI: 90

- Dimmable Typology: **Push** 

### **DESCRIPTION**

Febe boasts an understated shape despite being superior in performance, giving the light it emits the utmost importance, while almost disappearing from view in its surroundings owing to its simplicity and minimal thickness.

#### **FEATURES**

- Product Code: **0241W00A** 

- Colour: White

- Installation: WallCeiling

- Material: Methacrylare, polycarbonate

Series: Design CollectionEnvironment: Indoor

- Emission: **Direct** 

- design by: Ernesto Gismondi

### **DIMENSIONS**

Width: 86 mmDiameter: 610 mmGlow Wire Test: 750°

#### **SOURCES INCLUDED**

Category: LedNumbe